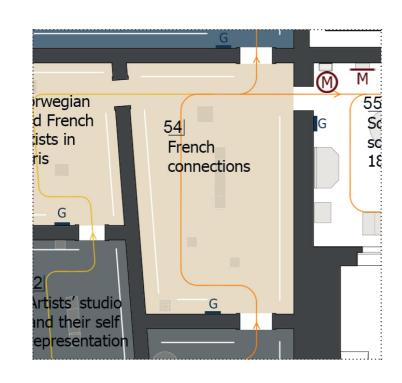

# 54 French Connections

| 54 | French Connections         | Wall<br>screen        | Platform<br>screen              | Bench<br>screen | Table<br>screen           | VP or<br>Large screen       | Specific<br>Installation            | Sound<br>Display       |
|----|----------------------------|-----------------------|---------------------------------|-----------------|---------------------------|-----------------------------|-------------------------------------|------------------------|
|    | BOQ Equipment              |                       |                                 |                 |                           |                             |                                     |                        |
|    |                            | INTRO<br>Introductory | MT<br>Materials<br>& Techniques | C<br>Context    | MAP<br>Interactive<br>Map | INT<br>Other<br>Interactive | SP INST<br>Specific<br>Installation | MS<br>Sound<br>Display |
|    | BOQ Production of contents |                       |                                 |                 |                           |                             |                                     |                        |