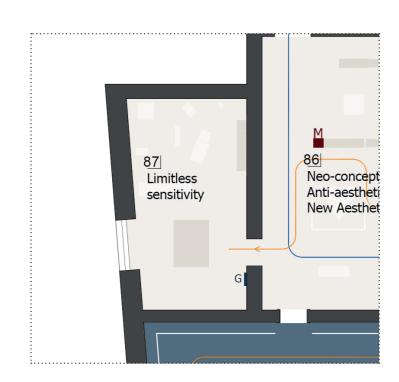

**BOQ** Production of contents P 59

INNOVISION | MUSEUM MULTIMEDIA DESIGN

**DETAILED DESIGN** IN3\_S3\_RP 049\_2018-12-01 FLOOR 2

87 Limitless sensitivity

| 87 | Limitless sensitivity | Wall<br>screen        | Platform<br>screen              | Bench<br>screen | Table<br>screen           | VP or<br>Large screen       | Specific<br>Installation            | Sound<br>Display       |
|----|-----------------------|-----------------------|---------------------------------|-----------------|---------------------------|-----------------------------|-------------------------------------|------------------------|
|    | BOQ Equipment         |                       |                                 |                 |                           |                             |                                     |                        |
|    |                       | INTRO<br>Introductory | MT<br>Materials<br>& Techniques | C<br>Context    | MAP<br>Interactive<br>Map | INT<br>Other<br>Interactive | SP INST<br>Specific<br>Installation | MS<br>Sound<br>Display |