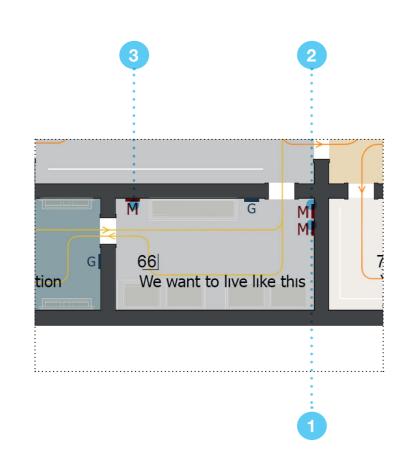

FLOOR 2

66 We want to live like this

| 1 | WALL | 661 | INT | Paint your own room. Colors in functionalistic architecture |
|---|------|-----|-----|-------------------------------------------------------------|
|---|------|-----|-----|-------------------------------------------------------------|

| 2 | WALL | 662 | MT | Colors in functionalistic architecture |
|---|------|-----|----|----------------------------------------|

| 3 | LCD 42" | 663 | С | Summer in Oslo |
|---|---------|-----|---|----------------|
|---|---------|-----|---|----------------|

| 66 | We want to live like this  | Wall<br>screen        | Platform<br>screen              | Bench<br>screen | Table<br>screen           | VP or<br>Large screen       | Specific<br>Installation            | Sound<br>Display       |
|----|----------------------------|-----------------------|---------------------------------|-----------------|---------------------------|-----------------------------|-------------------------------------|------------------------|
|    | BOQ Equipment              | 2                     |                                 |                 |                           | 1                           |                                     |                        |
|    |                            | INTRO<br>Introductory | MT<br>Materials<br>& Techniques | C<br>Context    | MAP<br>Interactive<br>Map | INT<br>Other<br>Interactive | SP INST<br>Specific<br>Installation | MS<br>Sound<br>Display |
|    | BOQ Production of contents |                       | 1                               | 1               |                           | 1                           |                                     |                        |