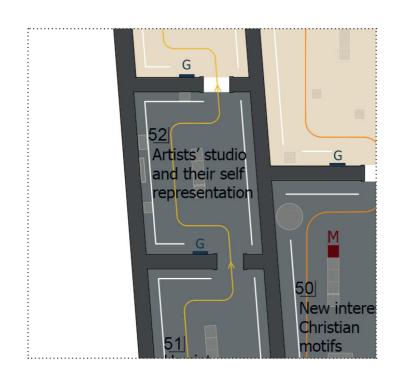

INNOVISION | MUSEUM MULTIMEDIA DESIGN

**DETAILED DESIGN** IN3\_S3\_RP 049\_2018-12-01 FLOOR 2

52 Artists' studio and self portraits 1880-1900

| BOQ Equipment                                                                                                                  |                        |
|--------------------------------------------------------------------------------------------------------------------------------|------------------------|
| INTRO MT C MAP INT SP INST Introductory Materials Context Interactive Other Specific & Techniques Map Interactive Installation | MS<br>Sound<br>Display |

FLOOR 2

50 New interest in Christian motifs

BENCH

501 C

New interest in Christian motives

| 50 | New interest in Christian motifs | Wall<br>screen        | Platform screen | Bench<br>screen | Table<br>screen    | VP or<br>Large screen | Specific<br>Installation | Sound<br>Display |
|----|----------------------------------|-----------------------|-----------------|-----------------|--------------------|-----------------------|--------------------------|------------------|
|    |                                  | 55.55                 | 56.55           | 4               | 30.00              |                       |                          | 2.00.00          |
|    | BOQ Equipment                    |                       |                 | 1               |                    |                       |                          |                  |
|    |                                  | INTRO<br>Introductory | MT<br>Materials | C<br>Context    | MAP<br>Interactive | INT<br>Other          | SP INST<br>Specific      | MS<br>Sound      |
|    |                                  | miroductory           | & Techniques    | Context         | Map                | Interactive           | Installation             | Display          |
|    | 2002 1 11 6 1 1                  |                       |                 |                 |                    |                       |                          |                  |

**DETAILED DESIGN** IN3\_S3\_RP 049\_2018-12-01 FLOOR 2

51 Female artists - Hariet Becker

| 51 | Female artists - Hariet Becker | Wall<br>screen        | Platform<br>screen              | Bench<br>screen | Table<br>screen           | VP or<br>Large screen       | Specific<br>Installation            | Sound<br>Display       |
|----|--------------------------------|-----------------------|---------------------------------|-----------------|---------------------------|-----------------------------|-------------------------------------|------------------------|
|    | BOQ Equipment                  |                       |                                 |                 |                           |                             |                                     |                        |
|    |                                | INTRO<br>Introductory | MT<br>Materials<br>& Techniques | C<br>Context    | MAP<br>Interactive<br>Map | INT<br>Other<br>Interactive | SP INST<br>Specific<br>Installation | MS<br>Sound<br>Display |