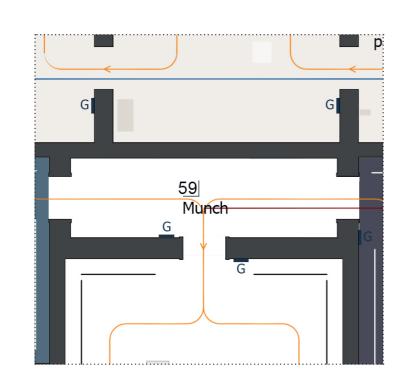

**BOQ Production of contents** 

INNOVISION | MUSEUM MULTIMEDIA DESIGN

**DETAILED DESIGN** IN3\_S3\_RP 049\_2018-12-01 FLOOR 2

P 31

59 Edvard Munch - Ante room

| 59 | Edvard Munch - Ante room | Wall<br>screen        | Platform<br>screen              | Bench<br>screen | Table<br>screen           | VP or<br>Large screen       | Specific<br>Installation            | Sound<br>Display       |
|----|--------------------------|-----------------------|---------------------------------|-----------------|---------------------------|-----------------------------|-------------------------------------|------------------------|
|    | BOQ Equipment            |                       |                                 |                 |                           |                             |                                     |                        |
|    |                          | INTRO<br>Introductory | MT<br>Materials<br>& Techniques | C<br>Context    | MAP<br>Interactive<br>Map | INT<br>Other<br>Interactive | SP INST<br>Specific<br>Installation | MS<br>Sound<br>Display |