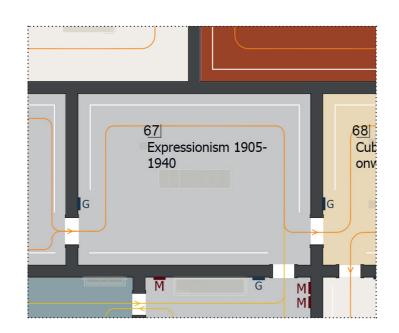

INNOVISION | MUSEUM MULTIMEDIA DESIGN

**DETAILED DESIGN** IN3\_S3\_RP 049\_2018-12-01 FLOOR 2

67 Expressionism 1905-1940

| 67 | Expressionism 1905-1940    | Wall<br>screen        | Platform<br>screen              | Bench<br>screen | Table<br>screen           | VP or<br>Large screen       | Specific<br>Installation            | Sound<br>Display       |
|----|----------------------------|-----------------------|---------------------------------|-----------------|---------------------------|-----------------------------|-------------------------------------|------------------------|
|    | BOQ Equipment              |                       |                                 |                 |                           |                             |                                     |                        |
|    |                            | INTRO<br>Introductory | MT<br>Materials<br>& Techniques | C<br>Context    | MAP<br>Interactive<br>Map | INT<br>Other<br>Interactive | SP INST<br>Specific<br>Installation | MS<br>Sound<br>Display |
|    | BOQ Production of contents |                       |                                 |                 |                           |                             |                                     |                        |