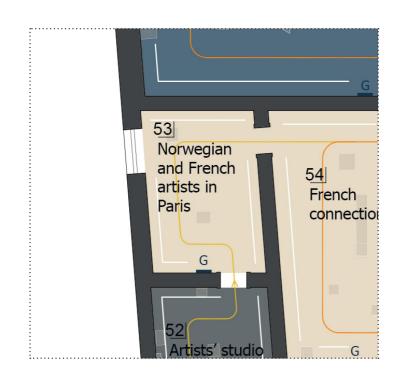

INNOVISION | MUSEUM MULTIMEDIA DESIGN

**DETAILED DESIGN** IN3\_S3\_RP 049\_2018-12-01 FLOOR 2

53 Norwegian artists in Paris - Early impressionism

| 53 | Norwegian artists in Paris - Early impressionism | Wall<br>screen        | Platform<br>screen              | Bench<br>screen | Table<br>screen           | VP or<br>Large screen       | Specific<br>Installation            | Sound<br>Display       |
|----|--------------------------------------------------|-----------------------|---------------------------------|-----------------|---------------------------|-----------------------------|-------------------------------------|------------------------|
|    | BOQ Equipment                                    |                       |                                 |                 |                           |                             |                                     |                        |
|    |                                                  | INTRO<br>Introductory | MT<br>Materials<br>& Techniques | C<br>Context    | MAP<br>Interactive<br>Map | INT<br>Other<br>Interactive | SP INST<br>Specific<br>Installation | MS<br>Sound<br>Display |

# 54 French Connections

| 54 | French Connections         | Wall<br>screen        | Platform<br>screen              | Bench<br>screen | Table<br>screen           | VP or<br>Large screen       | Specific<br>Installation            | Sound<br>Display       |
|----|----------------------------|-----------------------|---------------------------------|-----------------|---------------------------|-----------------------------|-------------------------------------|------------------------|
|    | BOQ Equipment              |                       |                                 |                 |                           |                             |                                     |                        |
|    |                            | INTRO<br>Introductory | MT<br>Materials<br>& Techniques | C<br>Context    | MAP<br>Interactive<br>Map | INT<br>Other<br>Interactive | SP INST<br>Specific<br>Installation | MS<br>Sound<br>Display |
|    | BOQ Production of contents |                       |                                 |                 |                           |                             |                                     |                        |

INNOVISION | MUSEUM MULTIMEDIA DESIGN

**DETAILED DESIGN** IN3\_S3\_RP 049\_2018-12-01 FLOOR 2

52 Artists' studio and self portraits 1880-1900

| BOQ Equipment                                                                                                                  |                        |
|--------------------------------------------------------------------------------------------------------------------------------|------------------------|
| INTRO MT C MAP INT SP INST Introductory Materials Context Interactive Other Specific & Techniques Map Interactive Installation | MS<br>Sound<br>Display |