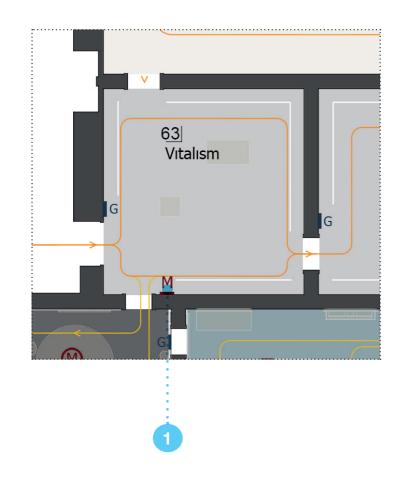

**NASJONALMUSEET** 

GUICCIARDINI & MAGNI ARCHITETTI

INNOVISION | MUSEUM MULTIMEDIA DESIGN

**DETAILED DESIGN** IN3\_S3\_RP 049\_2018-12-01 FLOOR 2

63 Vitalism 1900-1930

WALL

631 C

Power of Nature 1900-1930 (Vitalism)

| 63 | Vitalism 1900-1930         | Wall<br>screen        | Platform<br>screen              | Bench<br>screen | Table<br>screen           | VP or<br>Large screen       | Specific<br>Installation            | Sound<br>Display       |
|----|----------------------------|-----------------------|---------------------------------|-----------------|---------------------------|-----------------------------|-------------------------------------|------------------------|
|    | BOQ Equipment              | 1                     |                                 |                 |                           |                             |                                     |                        |
|    |                            | INTRO<br>Introductory | MT<br>Materials<br>& Techniques | C<br>Context    | MAP<br>Interactive<br>Map | INT<br>Other<br>Interactive | SP INST<br>Specific<br>Installation | MS<br>Sound<br>Display |
|    | BOQ Production of contents |                       |                                 | 1               |                           |                             |                                     |                        |