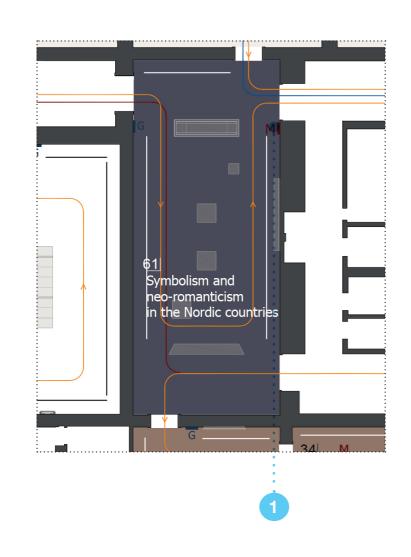

**DETAILED DESIGN** IN3\_S3\_RP 049\_2018-12-01

FLOOR 2

61 Nordic symbolism and neo-romanticism

611 MT Moods and emotions WALL

| 61 | Nordic symbolism and neo-romanticism | Wall<br>screen        | Platform<br>screen              | Bench<br>screen | Table<br>screen           | VP or<br>Large screen       | Specific<br>Installation            | Sound<br>Display       |
|----|--------------------------------------|-----------------------|---------------------------------|-----------------|---------------------------|-----------------------------|-------------------------------------|------------------------|
|    | BOQ Equipment                        | 1                     |                                 |                 |                           |                             |                                     |                        |
|    |                                      | INTRO<br>Introductory | MT<br>Materials<br>& Techniques | C<br>Context    | MAP<br>Interactive<br>Map | INT<br>Other<br>Interactive | SP INST<br>Specific<br>Installation | MS<br>Sound<br>Display |