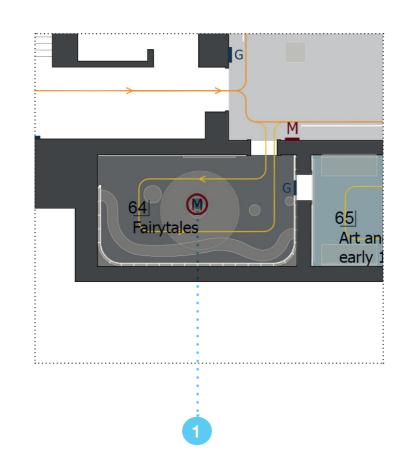

**NASJONALMUSEET** 

GUICCIARDINI & MAGNI ARCHITETTI

INNOVISION | MUSEUM MULTIMEDIA DESIGN

**DETAILED DESIGN** IN3\_S3\_RP 049\_2018-12-01 FLOOR 2

64 Fairytales

641 SP INST The core concept of a fairy tales room (remodeled) **SP INST** 

A series of small LCD screens and speakers to watch or listen in the tree trunk Refer to the separate SP INST report for details

| 64 | Fairytales                 | Wall<br>screen        | Platform<br>screen              | Bench<br>screen | Table<br>screen           | VP or<br>Large screen       | Specific<br>Installation            | Sound<br>Display       |
|----|----------------------------|-----------------------|---------------------------------|-----------------|---------------------------|-----------------------------|-------------------------------------|------------------------|
|    | BOQ Equipment              |                       |                                 |                 |                           |                             | 1                                   |                        |
|    |                            | INTRO<br>Introductory | MT<br>Materials<br>& Techniques | C<br>Context    | MAP<br>Interactive<br>Map | INT<br>Other<br>Interactive | SP INST<br>Specific<br>Installation | MS<br>Sound<br>Display |
|    | BOQ Production of contents |                       |                                 |                 |                           |                             | 1                                   |                        |