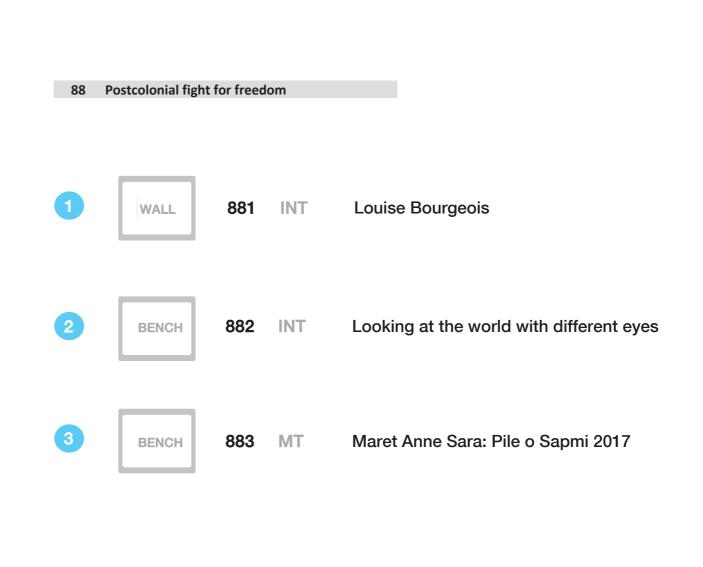

FLOOR 2

| 88 | Postcolonial fight for freedom | Wall                  | Platform                        | Bench        | Table                     | VP or                       | Specific                      | Sound                  |
|----|--------------------------------|-----------------------|---------------------------------|--------------|---------------------------|-----------------------------|-------------------------------|------------------------|
|    |                                | screen                | screen                          | screen       | screen                    | Large screen                | Installation                  | Display                |
|    | BOQ Equipment                  | 1                     |                                 | 2            |                           |                             |                               |                        |
|    |                                | INTRO<br>Introductory | MT<br>Materials<br>& Techniques | C<br>Context | MAP<br>Interactive<br>Map | INT<br>Other<br>Interactive | SP INST Specific Installation | MS<br>Sound<br>Display |
|    | BOO Production of contents     |                       | 1                               |              |                           | 2                           |                               | 2.op.ay                |