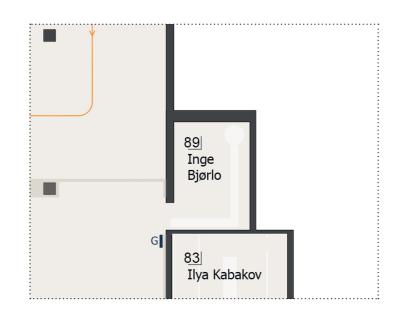

**DETAILED DESIGN** IN3\_S3\_RP 049\_2018-12-01 FLOOR 2

89 Per Inge Bjørlo's Inner Space V installation

| 89 | Per Inge Bjørlo's Inner Space V installation | Wall<br>screen        | Platform<br>screen              | Bench<br>screen | Table<br>screen           | VP or<br>Large screen       | Specific<br>Installation            | Sound<br>Display       |
|----|----------------------------------------------|-----------------------|---------------------------------|-----------------|---------------------------|-----------------------------|-------------------------------------|------------------------|
|    | BOQ Equipment                                |                       |                                 |                 |                           |                             |                                     |                        |
|    |                                              | INTRO<br>Introductory | MT<br>Materials<br>& Techniques | C<br>Context    | MAP<br>Interactive<br>Map | INT<br>Other<br>Interactive | SP INST<br>Specific<br>Installation | MS<br>Sound<br>Display |