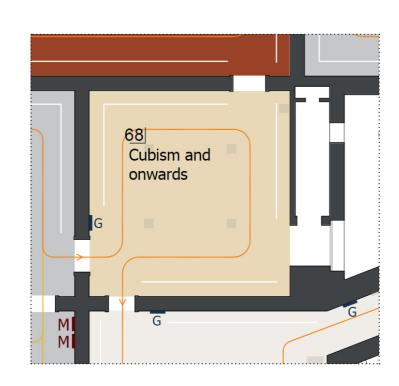

INNOVISION | MUSEUM MULTIMEDIA DESIGN

**DETAILED DESIGN** IN3\_S3\_RP 049\_2018-12-01 FLOOR 2

68 Cubism and onwards 1910-1930

| 68 | Cubism and onwards 1910-1930 | Wall<br>screen        | Platform<br>screen              | Bench<br>screen | Table<br>screen           | VP or<br>Large screen       | Specific<br>Installation            | Sound<br>Display       |
|----|------------------------------|-----------------------|---------------------------------|-----------------|---------------------------|-----------------------------|-------------------------------------|------------------------|
|    | BOQ Equipment                |                       |                                 |                 |                           |                             |                                     |                        |
|    |                              | INTRO<br>Introductory | MT<br>Materials<br>& Techniques | C<br>Context    | MAP<br>Interactive<br>Map | INT<br>Other<br>Interactive | SP INST<br>Specific<br>Installation | MS<br>Sound<br>Display |