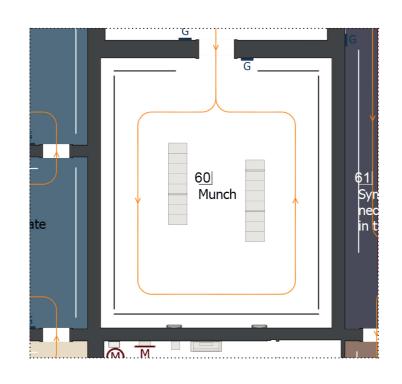

## 60 Edvard Munch

| 60 | Edvard Munch  | Wall<br>screen        | Platform<br>screen              | Bench<br>screen | Table<br>screen           | VP or<br>Large screen       | Specific<br>Installation            | Sound<br>Display       |
|----|---------------|-----------------------|---------------------------------|-----------------|---------------------------|-----------------------------|-------------------------------------|------------------------|
|    | BOQ Equipment |                       |                                 |                 |                           |                             |                                     |                        |
|    |               | INTRO<br>Introductory | MT<br>Materials<br>& Techniques | C<br>Context    | MAP<br>Interactive<br>Map | INT<br>Other<br>Interactive | SP INST<br>Specific<br>Installation | MS<br>Sound<br>Display |