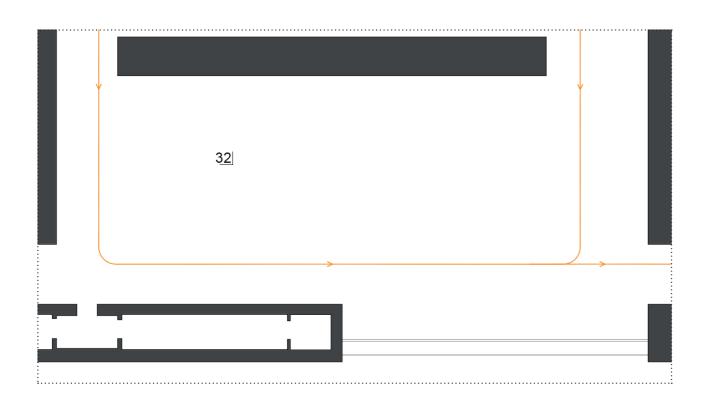

# 32 Large room including cafeteria

| 32 | Large room including cafeteria | Wall<br>screen        | Platform<br>screen              | Bench<br>screen | Table<br>screen           | VP or<br>Large screen       | Specific<br>Installation            | Sound<br>Display       |
|----|--------------------------------|-----------------------|---------------------------------|-----------------|---------------------------|-----------------------------|-------------------------------------|------------------------|
|    | BOQ Equipment                  |                       |                                 |                 |                           |                             |                                     |                        |
|    |                                | INTRO<br>Introductory | MT<br>Materials<br>& Techniques | C<br>Context    | MAP<br>Interactive<br>Map | INT<br>Other<br>Interactive | SP INST<br>Specific<br>Installation | MS<br>Sound<br>Display |