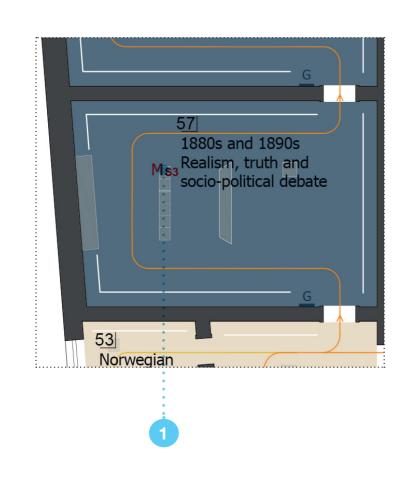

INNOVISION | MUSEUM MULTIMEDIA DESIGN

**DETAILED DESIGN** IN3\_S3\_RP 049\_2018-12-01

FLOOR 2

57 1880s 90s Realism, truth and socio-pol. deb

**BOQ Production of contents** 

571

Listening station about Christian Krogh's Albertine

| 57 | 1880s 90s Realism, truth and socio-pol. deb | Wall<br>screen        | Platform<br>screen              | Bench<br>screen | Table<br>screen           | VP or<br>Large screen       | Specific<br>Installation            | Sound<br>Display       |
|----|---------------------------------------------|-----------------------|---------------------------------|-----------------|---------------------------|-----------------------------|-------------------------------------|------------------------|
|    | BOQ Equipment                               |                       |                                 |                 |                           |                             |                                     | MS3                    |
|    |                                             | INTRO<br>Introductory | MT<br>Materials<br>& Techniques | C<br>Context    | MAP<br>Interactive<br>Map | INT<br>Other<br>Interactive | SP INST<br>Specific<br>Installation | MS<br>Sound<br>Display |