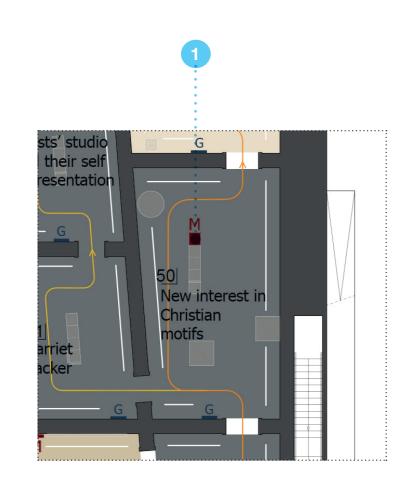

FLOOR 2

50 New interest in Christian motifs

BENCH

501 C

New interest in Christian motives

| 50 | New interest in Christian motifs | Wall<br>screen        | Platform screen | Bench<br>screen | Table<br>screen    | VP or<br>Large screen | Specific<br>Installation | Sound<br>Display |
|----|----------------------------------|-----------------------|-----------------|-----------------|--------------------|-----------------------|--------------------------|------------------|
|    |                                  | 55.55                 | 56.55           | 4               | 30.00              |                       |                          | 2.00.00          |
|    | BOQ Equipment                    |                       |                 | 1               |                    |                       |                          |                  |
|    |                                  | INTRO<br>Introductory | MT<br>Materials | C<br>Context    | MAP<br>Interactive | INT<br>Other          | SP INST<br>Specific      | MS<br>Sound      |
|    |                                  | miroductory           | & Techniques    | Context         | Map                | Interactive           | Installation             | Display          |
|    | 2002 1 11 6 1 1                  |                       |                 |                 |                    |                       |                          |                  |

INNOVISION | MUSEUM MULTIMEDIA DESIGN

**DETAILED DESIGN** IN3\_S3\_RP 049\_2018-12-01 FLOOR 2

52 Artists' studio and self portraits 1880-1900

| BOQ Equipment                                                                                                                  |                        |
|--------------------------------------------------------------------------------------------------------------------------------|------------------------|
| INTRO MT C MAP INT SP INST Introductory Materials Context Interactive Other Specific & Techniques Map Interactive Installation | MS<br>Sound<br>Display |