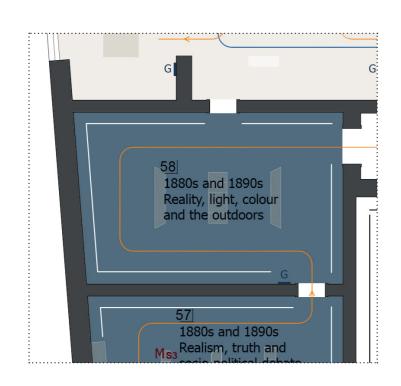

INNOVISION | MUSEUM MULTIMEDIA DESIGN

**DETAILED DESIGN** IN3\_S3\_RP 049\_2018-12-01 FLOOR 2

P 30

58 Reality, light, colour - The outdoors 1880-90s

| 58 | Reality, light, colour - The outdoors 1880-90s | Wall<br>screen        | Platform<br>screen              | Bench<br>screen | Table<br>screen           | VP or<br>Large screen       | Specific<br>Installation            | Sound<br>Display       |
|----|------------------------------------------------|-----------------------|---------------------------------|-----------------|---------------------------|-----------------------------|-------------------------------------|------------------------|
|    | BOQ Equipment                                  |                       |                                 |                 |                           |                             |                                     |                        |
|    |                                                | INTRO<br>Introductory | MT<br>Materials<br>& Techniques | C<br>Context    | MAP<br>Interactive<br>Map | INT<br>Other<br>Interactive | SP INST<br>Specific<br>Installation | MS<br>Sound<br>Display |