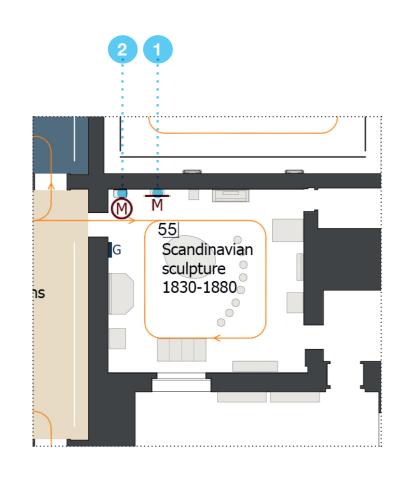

FLOOR 2

55 Scandinavian sculpt. & antiquity 1830-1880

Drawing the human form - Catalogue of visitors' drawings 551 INT LCD 49"

552 SP INST Set of tablets for drawing and display system SP INST

Refer to the separate SP INST report for details

| 55 | Scandinavian sculpt. & antiquity 1830-1880 | Wall<br>screen        | Platform<br>screen              | Bench<br>screen | Table<br>screen           | VP or<br>Large screen       | Specific<br>Installation            | Sound<br>Display       |
|----|--------------------------------------------|-----------------------|---------------------------------|-----------------|---------------------------|-----------------------------|-------------------------------------|------------------------|
|    | BOQ Equipment                              |                       |                                 |                 |                           | 1                           | 1                                   |                        |
|    |                                            | INTRO<br>Introductory | MT<br>Materials<br>& Techniques | C<br>Context    | MAP<br>Interactive<br>Map | INT<br>Other<br>Interactive | SP INST<br>Specific<br>Installation | MS<br>Sound<br>Display |
|    | ROO Production of contents                 |                       |                                 |                 |                           | 1                           | 1                                   |                        |