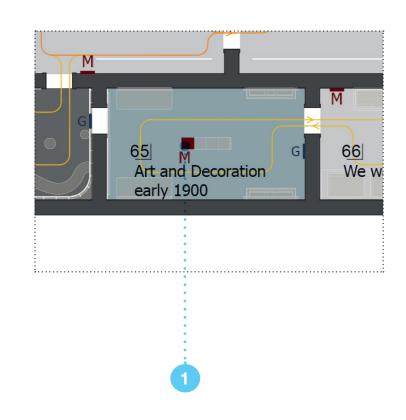

GUICCIARDINI & MAGNI ARCHITETTI

INNOVISION | MUSEUM MULTIMEDIA DESIGN

**DETAILED DESIGN** IN3\_S3\_RP 049\_2018-12-01

P 38

FLOOR 2

65 A new style, Art and Decoration Early 1900

651 C

Decorative living - Gerhard Munthe's home

| 65 | A new style, Art and Decoration Early 1900 | Wall<br>screen        | Platform<br>screen              | Bench<br>screen | Table<br>screen           | VP or<br>Large screen       | Specific<br>Installation            | Sound<br>Display       |
|----|--------------------------------------------|-----------------------|---------------------------------|-----------------|---------------------------|-----------------------------|-------------------------------------|------------------------|
|    | BOQ Equipment                              |                       |                                 | 1               |                           |                             |                                     |                        |
|    |                                            | INTRO<br>Introductory | MT<br>Materials<br>& Techniques | C<br>Context    | MAP<br>Interactive<br>Map | INT<br>Other<br>Interactive | SP INST<br>Specific<br>Installation | MS<br>Sound<br>Display |