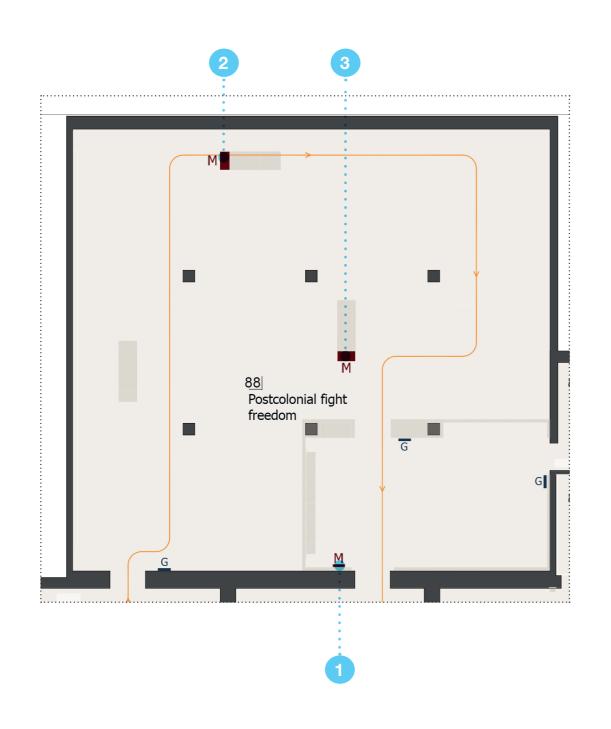

FLOOR 2

| 88 | Postcolonial fight for freedom | Wall                  | Platform                        | Bench        | Table                     | VP or                       | Specific                      | Sound                  |
|----|--------------------------------|-----------------------|---------------------------------|--------------|---------------------------|-----------------------------|-------------------------------|------------------------|
|    |                                | screen                | screen                          | screen       | screen                    | Large screen                | Installation                  | Display                |
|    | BOQ Equipment                  | 1                     |                                 | 2            |                           |                             |                               |                        |
|    |                                | INTRO<br>Introductory | MT<br>Materials<br>& Techniques | C<br>Context | MAP<br>Interactive<br>Map | INT<br>Other<br>Interactive | SP INST Specific Installation | MS<br>Sound<br>Display |
|    | BOO Production of contents     |                       | 1                               |              |                           | 2                           |                               | 2.op.ay                |