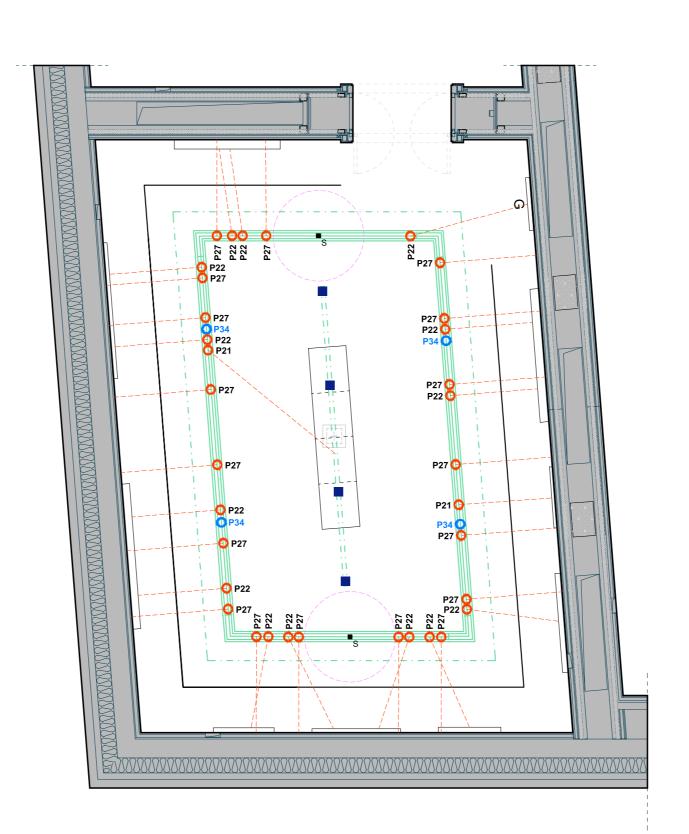

-|--------------------------|-----------------------|---------------------------------|-----------------|---------------------------|-----------------------------|-------------------------------------|------------------------|
|    | BOQ Equipment            |                       |                                 |                 |                           |                             |                                     | MS1                    |
|    |                          | INTRO<br>Introductory | MT<br>Materials<br>& Techniques | C<br>Context    | MAP<br>Interactive<br>Map | INT<br>Other<br>Interactive | SP INST<br>Specific<br>Installation | MS<br>Sound<br>Display |

**BOQ** Production of contents

# **SOUND ATMOSPHERE SPEAKERS POSITION ON CEILING LIGHTING TRACKS**

4 UNITS



Based on Framework lighting plan from Studio Massimo Iarussi

#### COLORS

Track: Border Black / Center White Spotlights: White

## LIGHT TRACK

Border Type:**TB** Height:369 cm Center Type:F Height:382 cm

Exibition Layout Version: GM2\_S13\_2018-07-31\_F2-R47

INNOVISION | MUSEUM MULTIMEDIA DESIGN

**DETAILED DESIGN** IN3\_S3\_RP 049\_2018-12-01

FLOOR 2



48 Southern travels 1850-1880

Travelling South - from Norway to Egypt 481 C WALL

Sound listening station - Asbjørnsen's story of the journey 482 MS3

| 48 | Southern travels 1850-1880 | Wall<br>screen        | Platform<br>screen              | Bench<br>screen | Table<br>screen           | VP or<br>Large screen       | Specific<br>Installation            | Sound<br>Display       |
|----|----------------------------|----------------