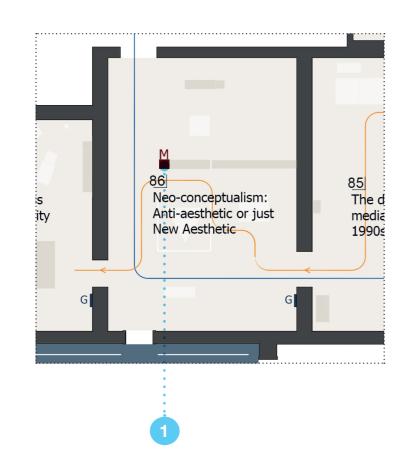

**NASJONALMUSEET** FOR KUNST, ARKITEKTUR OG DESIGN

GUICCIARDINI & MAGNI ARCHITETTI

INNOVISION | MUSEUM MULTIMEDIA DESIGN

**DETAILED DESIGN** IN3\_S3\_RP 049\_2018-12-01

FLOOR 2

86 Neo-conceptualism

**BENCH** 

861 INT

Neo-conceptualism. Anti-Aesthetic or just new aesthetic?

| 86 | Neo-conceptualism | Wall<br>screen        | Platform<br>screen              | Bench<br>screen | Table<br>screen           | VP or<br>Large screen       | Specific<br>Installation            | Sound<br>Display       |
|----|-------------------|-----------------------|---------------------------------|-----------------|---------------------------|-----------------------------|-------------------------------------|------------------------|
|    | BOQ Equipment     |                       |                                 | 1               |                           |                             |                                     |                        |
|    |                   | INTRO<br>Introductory | MT<br>Materials<br>& Techniques | C<br>Context    | MAP<br>Interactive<br>Map | INT<br>Other<br>Interactive | SP INST<br>Specific<br>Installation | MS<br>Sound<br>Display |