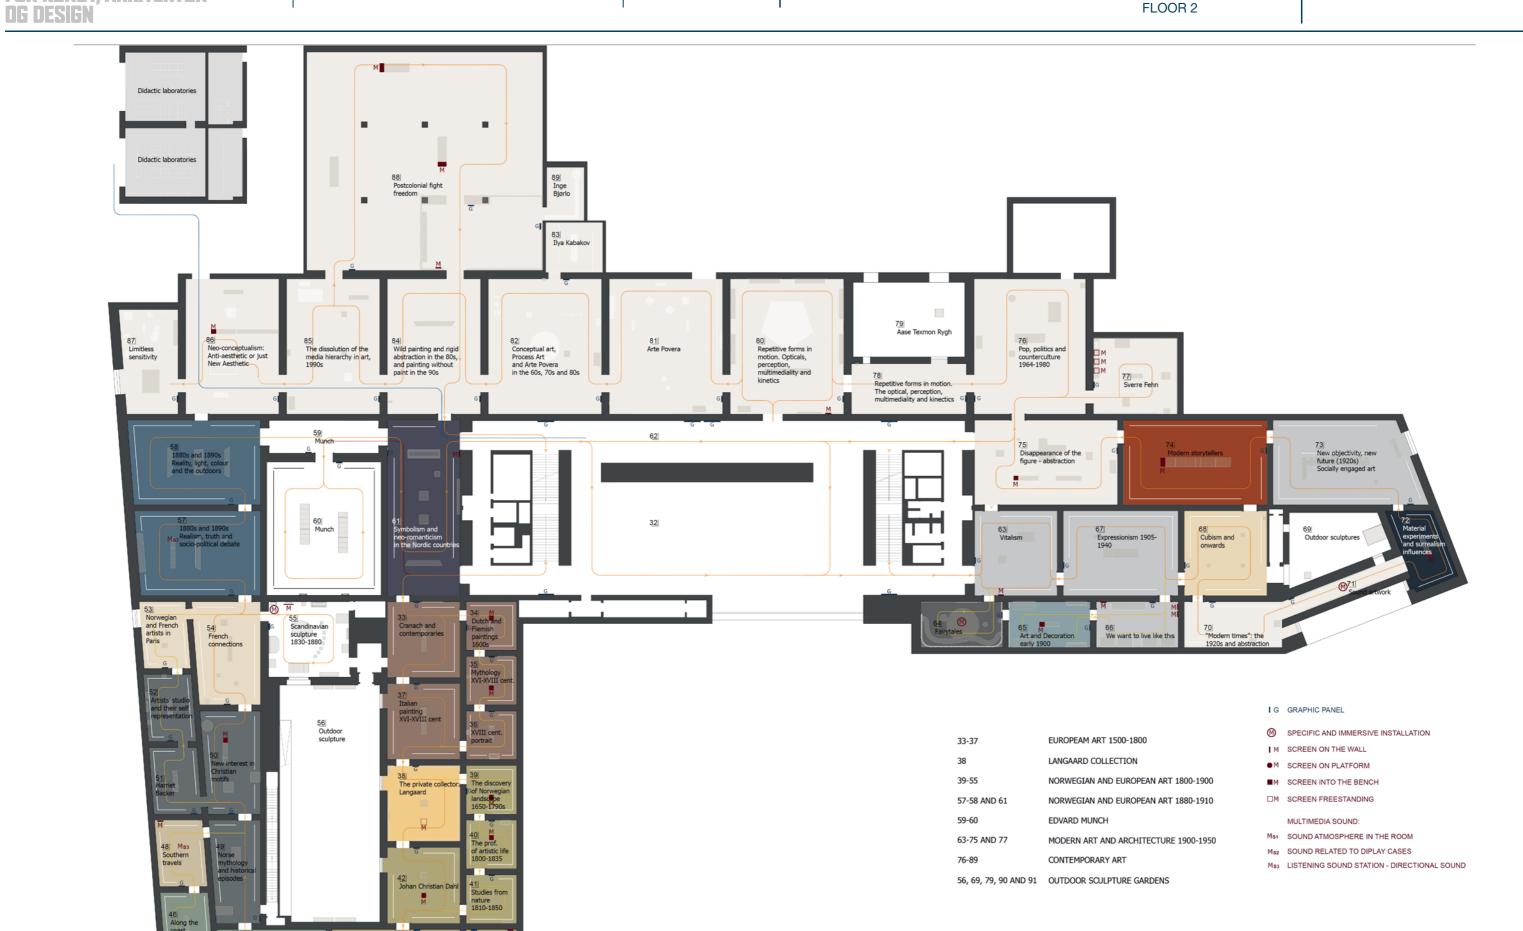

# EDITION FOR TENDER K912 PRE-QUALIFICATION UPDATE 2018-12-01

FLOOR 2

**FOR KUNST, ARKITEKTUR** 

GUICCIARDINI & MAGNI ARCHITETTI

The discover of Norway 1820-1855

INNOVISION | MUSEUM MULTIMEDIA DESIGN

**DETAILED DESIGN** IN3\_S3\_RP 049\_2018-12-01

FLOOR 2

**DETAILED DESIGN** IN3\_S3\_RP 049\_2018-12-01

FLOOR 2