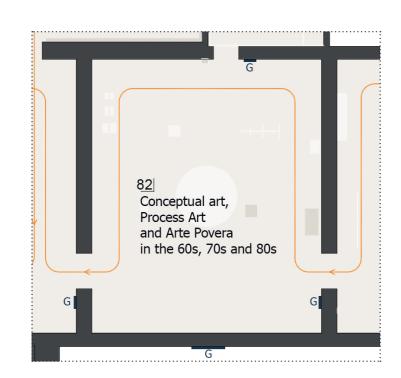

INNOVISION | MUSEUM MULTIMEDIA DESIGN

**DETAILED DESIGN** IN3\_S3\_RP 049\_2018-12-01 FLOOR 2

82 Concept. Process Art, Arte Povera 60s70s80s

| 82 | Concept. Process Art, Arte Povera 60s70s80s | Wall<br>screen        | Platform<br>screen              | Bench<br>screen | Table<br>screen           | VP or<br>Large screen       | Specific<br>Installation            | Sound<br>Display       |
|----|---------------------------------------------|-----------------------|---------------------------------|-----------------|---------------------------|-----------------------------|-------------------------------------|------------------------|
|    | BOQ Equipment                               |                       |                                 |                 |                           |                             |                                     |                        |
|    |                                             | INTRO<br>Introductory | MT<br>Materials<br>& Techniques | C<br>Context    | MAP<br>Interactive<br>Map | INT<br>Other<br>Interactive | SP INST<br>Specific<br>Installation | MS<br>Sound<br>Display |