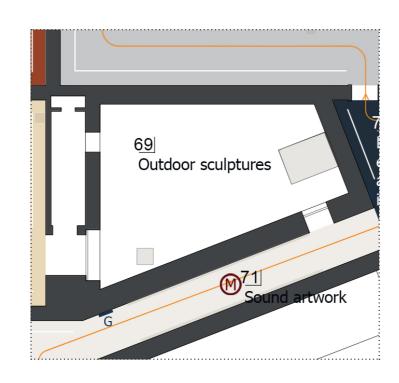

**BOQ Production of contents** 

INNOVISION | MUSEUM MULTIMEDIA DESIGN

**DETAILED DESIGN** IN3\_S3\_RP 049\_2018-12-01 FLOOR 2

69 Outside room

| 69 | Outside room  | Wall<br>screen        | Platform<br>screen              | Bench<br>screen | Table<br>screen           | VP or<br>Large screen       | Specific<br>Installation            | Sound<br>Display       |
|----|---------------|-----------------------|---------------------------------|-----------------|---------------------------|-----------------------------|-------------------------------------|------------------------|
|    | BOQ Equipment |                       |                                 |                 |                           |                             |                                     |                        |
|    |               | INTRO<br>Introductory | MT<br>Materials<br>& Techniques | C<br>Context    | MAP<br>Interactive<br>Map | INT<br>Other<br>Interactive | SP INST<br>Specific<br>Installation | MS<br>Sound<br>Display |

# 71 Corridor room

711 SP INST Sound pixels to create an emotional sound image

A series of ultra-directional speakers along visitors' flow Refer to the separate SP INST report for details

| 71 | Corridor room | Wall<br>screen        | Platform<br>screen              | Bench<br>screen | Table<br>screen           | VP or<br>Large screen       | Specific<br>Installation            | Sound<br>Display       |
|----|---------------|-----------------------|---------------------------------|-----------------|---------------------------|-----------------------------|-------------------------------------|------------------------|
|    | BOQ Equipment |                       |                                 |                 |                           |                             | 1                                   |                        |
|    |               | INTRO<br>Introductory | MT<br>Materials<br>& Techniques | C<br>Context    | MAP<br>Interactive<br>Map | INT<br>Other<br>Interactive | SP INST<br>Specific<br>Installation | MS<br>Sound<br>Display |