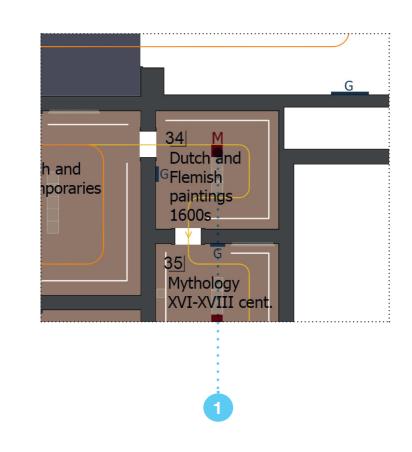

**NASJONALMUSEET** FOR KUNST, ARKITEKTUR OG DESIGN

GUICCIARDINI & MAGNI ARCHITETTI

INNOVISION | MUSEUM MULTIMEDIA DESIGN

**DETAILED DESIGN** IN3\_S3\_RP 049\_2018-12-01 FLOOR 2

34 Dutch and Flemish paintings 1600s

341 MT

Balthasar Van der Ast's Still Life painting

| 34 | Dutch and Flemish paintings 1600s | Wall<br>screen        | Platform<br>screen              | Bench<br>screen | Table<br>screen           | VP or<br>Large screen       | Specific<br>Installation            | Sound<br>Display       |
|----|-----------------------------------|-----------------------|---------------------------------|-----------------|---------------------------|-----------------------------|-------------------------------------|------------------------|
|    | BOQ Equipment                     |                       |                                 | 1               |                           |                             |                                     |                        |
|    |                                   | INTRO<br>Introductory | MT<br>Materials<br>& Techniques | C<br>Context    | MAP<br>Interactive<br>Map | INT<br>Other<br>Interactive | SP INST<br>Specific<br>Installation | MS<br>Sound<br>Display |
|    | BOQ Production of contents        |                       | 1                               |                 |                           |                             |                                     |                        |

**NASJONALMUSEET** FOR KUNST, ARKITEKTUR OG DESIGN

GUICCIARDINI & MAGNI ARCHITETTI

INNOVISION | MUSEUM MULTIMEDIA DESIGN

**DETAILED DESIGN** IN3\_S3\_RP 049\_2018-12-01 FLOOR 2

P 6

35 Mythology 16th to 18th centuries

351 INT Mythology stories and context

| 35 | Mythology 16th to 18th centuries | Wall         | Platform     | Bench   | Table       | VP or        | Specific     | Sound   |
|----|----------------------------------|--------------|--------------|---------|-------------|--------------|--------------|---------|
|    |                                  | screen       | screen       | screen  | screen      | Large screen | Installation | Display |
|    | BOQ Equipment                    |              |              | 1       |             |              |              |         |
|    | BOQ Equipment                    |              |              | 1       |             |              |              |         |
|    |                                  | INTRO        | MT           | С       | MAP         | INT          | SP INST      | MS      |
|    |                                  | Introductory | Materials    | Context | Interactive | Other        | Specific     | Sound   |
|    |                                  |              | & Techniques |         | Map         | Interactive  | Installation | Display |
|    | DOO Dood out on a facultant      |              |              |         |             | 4            |              |         |