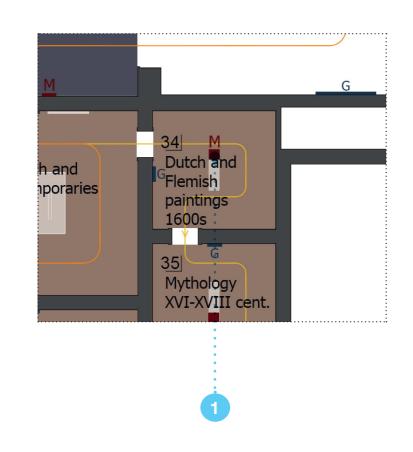

FLOOR 2

34 Dutch and Flemish paintings 1600s

341a C 341b MT

TBD

Conservation reseach on Balthasar Van der Ast's

| 34 | Dutch and Flemish paintings 1600s | Introductory<br>Screen | M Screen                        | VP / L screen | Interactive<br>Map        | Specific<br>Installation    | Immersive<br>Moment                 | Sound<br>Display       |
|----|-----------------------------------|------------------------|---------------------------------|---------------|---------------------------|-----------------------------|-------------------------------------|------------------------|
|    | BOQ Equipment                     |                        | 1                               |               |                           |                             |                                     |                        |
|    |                                   | INTRO<br>Introductory  | MT<br>Materials<br>& Techniques | C<br>Context  | MAP<br>Interactive<br>Map | INT<br>Other<br>Interactive | SP INST<br>Specific<br>Installation | MS<br>Sound<br>Display |
|    | BOO Production of contents        |                        | 1                               | 1             |                           |                             |                                     |                        |

35 Mythology 16th to 18th centuries

351 C Mythology stories and background

| 35 | Mythology 16th to 18th centuries | Introductory | M Screen     | VP / L screen | Interactive | Specific     | Immersive    | Sound   |
|----|----------------------------------|--------------|--------------|---------------|-------------|--------------|--------------|---------|
|    |                                  | Screen       |              |               | Мар         | Installation | Moment       | Display |
|    | BOQ Equipment                    |              | 1            |               |             |              |              |         |
|    |                                  | INTRO        | MT           | С             | MAP         | INT          | SP INST      | MS      |
|    |                                  | Introductory | Materials    | Context       | Interactive | Other        | Specific     | Sound   |
|    |                                  |              | & Techniques |               | Мар         | Interactive  | Installation | Display |
|    | BOO Production of contents       |              |              | 1             |             |              |              |         |