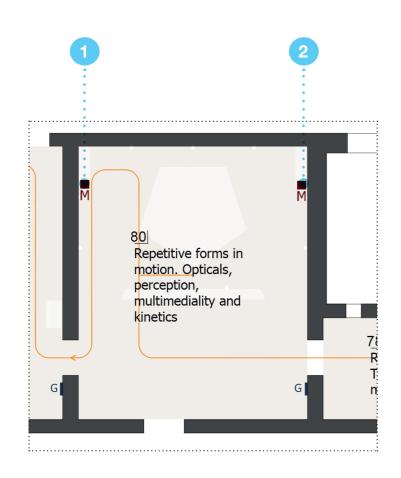

80 Kinetics art 80s - II

FLOOR 2

801 C Blickk installation documents BENCH

Sound listening station about Blickk installation

MS3

| 80 | Kinetics art 80s - II      | Introductory | M Screen     | VP / L screen | Interactive | Specific     | Immersive    | Sound   |
|----|----------------------------|--------------|--------------|---------------|-------------|--------------|--------------|---------|
|    |                            | Screen       |              |               | Мар         | Installation | Moment       | Display |
|    | BOQ Equipment              |              | 1            |               |             |              |              | 1       |
|    |                            | INTRO        | MT           | С             | MAP         | INT          | SP INST      | MS      |
|    |                            | Introductory | Materials    | Context       | Interactive | Other        | Specific     | Sound   |
|    |                            |              | & Techniques |               | Мар         | Interactive  | Installation | Display |
|    | BOO Production of contents |              |              | 1             |             |              |              | 1       |

DESIGN DEVELOPMENT IN2\_S3\_RP 031\_2018-03-26

FLOOR 2

78 Kinetics art 80s - I

| 78 | Kinetics art 80s - I       | Introductory<br>Screen | M Screen                        | VP / L screen | Interactive<br>Map        | Specific<br>Installation    | Immersive<br>Moment                 | Sound<br>Display       |
|----|----------------------------|------------------------|---------------------------------|---------------|---------------------------|-----------------------------|-------------------------------------|------------------------|
|    | BOQ Equipment              |                        |                                 |               |                           |                             |                                     |                        |
|    |                            | INTRO<br>Introductory  | MT<br>Materials<br>& Techniques | C<br>Context  | MAP<br>Interactive<br>Map | INT<br>Other<br>Interactive | SP INST<br>Specific<br>Installation | MS<br>Sound<br>Display |
|    | BOO Production of contents |                        |                                 |               |                           |                             |                                     |                        |