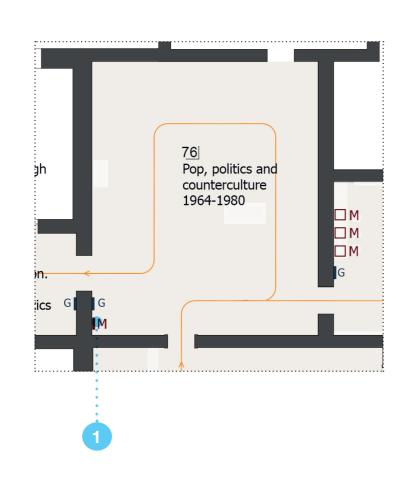

76 Pop, politics and counterculture 1964-1980

Norway exhitions in the 70s 761 C

| 76 | Pop, politics and counterculture 1964-1980 | Introductory<br>Screen | M Screen                        | VP / L screen | Interactive<br>Map        | Specific<br>Installation    | Immersive<br>Moment                 | Sound<br>Display       |
|----|--------------------------------------------|------------------------|---------------------------------|---------------|---------------------------|-----------------------------|-------------------------------------|------------------------|
|    | BOQ Equipment                              |                        | 1                               |               |                           |                             |                                     |                        |
|    |                                            | INTRO<br>Introductory  | MT<br>Materials<br>& Techniques | C<br>Context  | MAP<br>Interactive<br>Map | INT<br>Other<br>Interactive | SP INST<br>Specific<br>Installation | MS<br>Sound<br>Display |
|    | BOQ Production of contents                 |                        |                                 | 1             |                           |                             |                                     |                        |