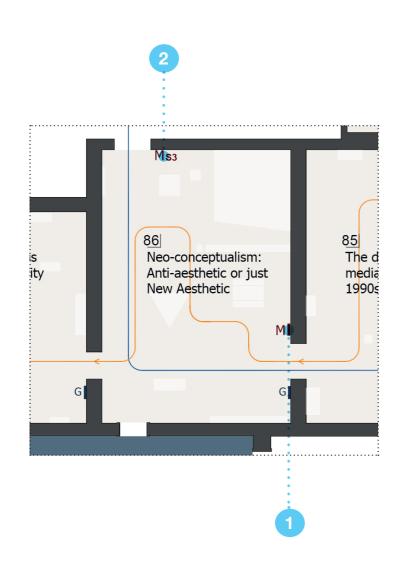

**BOQ Production of contents** P 57

86 Neo-conceptualism

Ytterstad Snorre "Study of the red square" 861

862 MS3 Sound listening station (Loch Ness Seagull...)

| 86 | Neo-conceptualism | Introductory<br>Screen | M Screen                        | VP / L screen | Interactive<br>Map        | Specific<br>Installation    | Immersive<br>Moment                 | Sound<br>Display       |
|----|-------------------|------------------------|---------------------------------|---------------|---------------------------|-----------------------------|-------------------------------------|------------------------|
|    | BOQ Equipment     |                        | 1                               |               |                           |                             |                                     | 1                      |
|    |                   | INTRO<br>Introductory  | MT<br>Materials<br>& Techniques | C<br>Context  | MAP<br>Interactive<br>Map | INT<br>Other<br>Interactive | SP INST<br>Specific<br>Installation | MS<br>Sound<br>Display |
|    |                   |                        |                                 |               |                           |                             |                                     |                        |

**BOQ Production of contents** P 58

87 Limitless sensitivity

| 87 | Limitless sensitivity | Introductory<br>Screen | M Screen                        | VP / L screen | Interactive<br>Map        | Specific<br>Installation    | Immersive<br>Moment                 | Sound<br>Display       |
|----|-----------------------|------------------------|---------------------------------|---------------|---------------------------|-----------------------------|-------------------------------------|------------------------|
|    | BOQ Equipment         |                        |                                 |               |                           |                             |                                     |                        |
|    |                       | INTRO<br>Introductory  | MT<br>Materials<br>& Techniques | C<br>Context  | MAP<br>Interactive<br>Map | INT<br>Other<br>Interactive | SP INST<br>Specific<br>Installation | MS<br>Sound<br>Display |