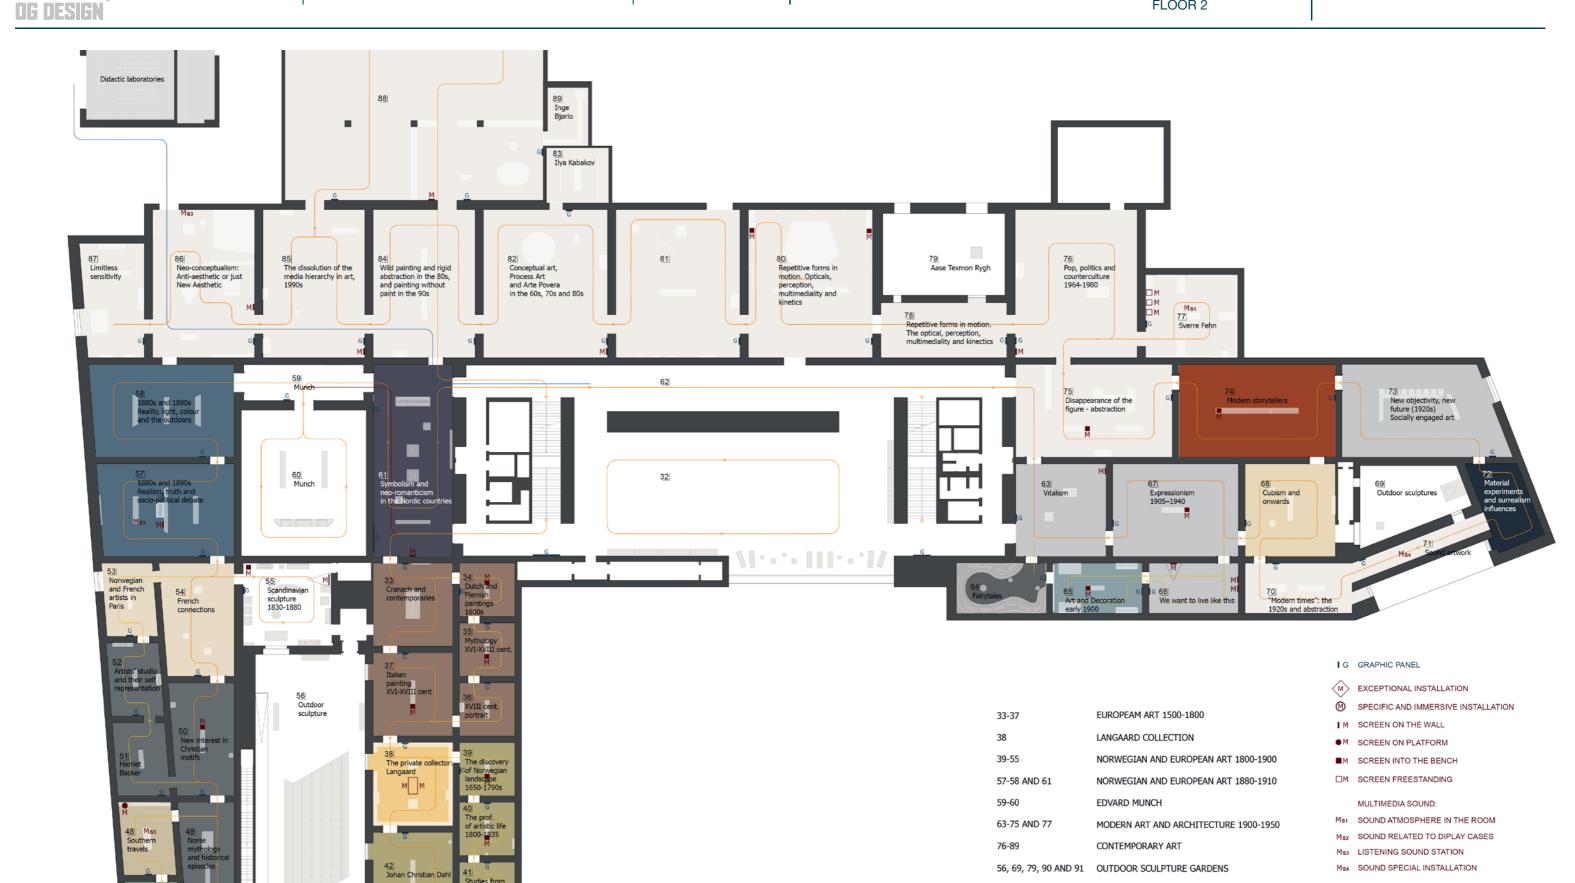

# WORKING DOCUMENT UPDATE 2018-03-26

FLOOR 2

MUSEUM MULTIMEDIA I DESIGN DEVELOPMENT I IN2\_S3\_RP 031\_2018-03-26

Popular life and culture 1845-1870

**GUICCIARDINI & MAGNI ARCHITETTI** 

The discover of Norway 1820-1855

INNOVISION MUSEUM MULTIMEDIA DESIGN

**DESIGN DEVELOPMENT** 

IN2\_S3\_RP 031\_2018-03-26

FLOOR 2