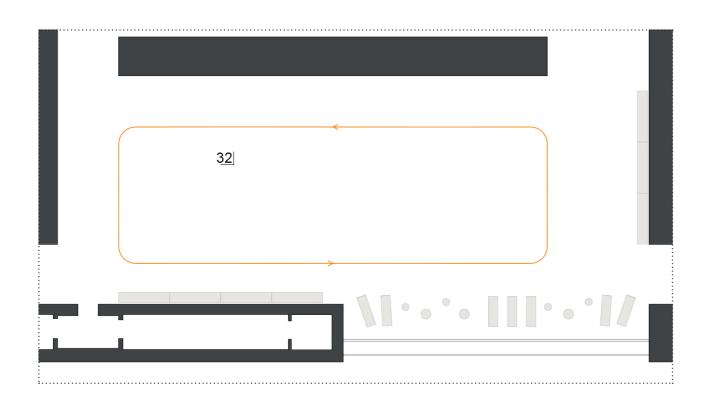

## 32 Large room including cafeteria

**BOQ Production of contents** 

| 32 | Large room including cafeteria | Introductory<br>Screen | M Screen                        | VP / L screen | Interactive<br>Map        | Specific<br>Installation    | Immersive<br>Moment                 | Sound<br>Display       |
|----|--------------------------------|------------------------|---------------------------------|---------------|---------------------------|-----------------------------|-------------------------------------|------------------------|
|    | BOQ Equipment                  |                        |                                 |               |                           |                             |                                     |                        |
|    |                                | INTRO<br>Introductory  | MT<br>Materials<br>& Techniques | C<br>Context  | MAP<br>Interactive<br>Map | INT<br>Other<br>Interactive | SP INST<br>Specific<br>Installation | MS<br>Sound<br>Display |