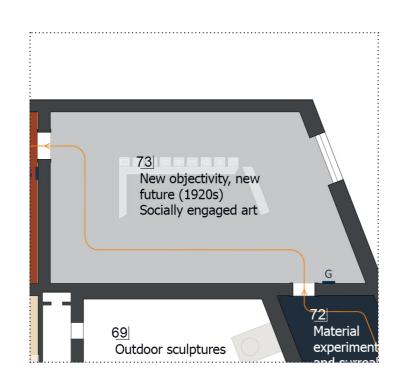

DESIGN DEVELOPMENT IN2\_S3\_RP 031\_2018-03-26 FLOOR 2

73 New objectivity & socialy engaged art 1920s

| 73 | New objectivity & socialy engaged art 1920s | Introductory<br>Screen | M Screen                        | VP / L screen | Interactive<br>Map        | Specific<br>Installation    | Immersive<br>Moment                 | Sound<br>Display       |
|----|---------------------------------------------|------------------------|---------------------------------|---------------|---------------------------|-----------------------------|-------------------------------------|------------------------|
|    | BOQ Equipment                               |                        |                                 |               |                           |                             |                                     |                        |
|    |                                             | INTRO<br>Introductory  | MT<br>Materials<br>& Techniques | C<br>Context  | MAP<br>Interactive<br>Map | INT<br>Other<br>Interactive | SP INST<br>Specific<br>Installation | MS<br>Sound<br>Display |
|    | BOQ Production of contents                  |                        |                                 |               |                           |                             |                                     |                        |

#### 69 Outside room

| 69 | Outside room  | Introductory<br>Screen | M Screen                        | VP / L screen | Interactive<br>Map        | Specific<br>Installation    | Immersive<br>Moment                 | Sound<br>Display       |
|----|---------------|------------------------|---------------------------------|---------------|---------------------------|-----------------------------|-------------------------------------|------------------------|
|    | BOQ Equipment |                        |                                 |               |                           |                             |                                     |                        |
|    |               | INTRO<br>Introductory  | MT<br>Materials<br>& Techniques | C<br>Context  | MAP<br>Interactive<br>Map | INT<br>Other<br>Interactive | SP INST<br>Specific<br>Installation | MS<br>Sound<br>Display |

DESIGN DEVELOPMENT IN2\_S3\_RP 031\_2018-03-26 FLOOR 2

72 Materiality, color pigments, surréalism 1930s

| 72 | Materiality, color pigments, surréalism 1930s | Introductory<br>Screen | M Screen                        | VP / L screen | Interactive<br>Map        | Specific<br>Installation    | Immersive<br>Moment                 | Sound<br>Display       |
|----|-----------------------------------------------|------------------------|---------------------------------|---------------|---------------------------|-----------------------------|-------------------------------------|------------------------|
|    | BOQ Equipment                                 |                        |                                 |               |                           |                             |                                     |                        |
|    |                                               | INTRO<br>Introductory  | MT<br>Materials<br>& Techniques | C<br>Context  | MAP<br>Interactive<br>Map | INT<br>Other<br>Interactive | SP INST<br>Specific<br>Installation | MS<br>Sound<br>Display |
|    | ROO Production of contents                    |                        |                                 |               |                           |                             |                                     |                        |