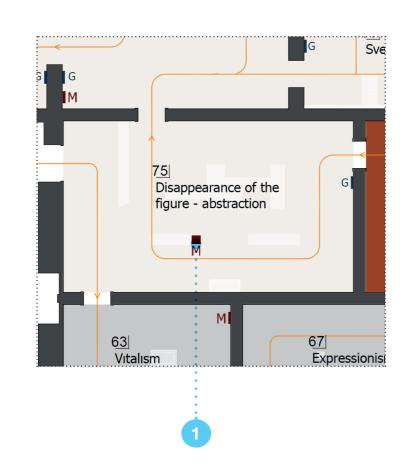

75 Abstraction 1960s

751a C 751b C

Development of abstract art Art and architecture, Government building

P 47

| 75 | Abstraction 1960s | Introductory<br>Screen | M Screen                        | VP / L screen | Interactive<br>Map        | Specific<br>Installation    | Immersive<br>Moment                 | Sound<br>Display       |
|----|-------------------|------------------------|---------------------------------|---------------|---------------------------|-----------------------------|-------------------------------------|------------------------|
|    | BOQ Equipment     |                        | 1                               |               |                           |                             |                                     |                        |
|    |                   | INTRO<br>Introductory  | MT<br>Materials<br>& Techniques | C<br>Context  | MAP<br>Interactive<br>Map | INT<br>Other<br>Interactive | SP INST<br>Specific<br>Installation | MS<br>Sound<br>Display |

63 Vitalism 1900-1930

Philosophy and ideology of Vitalism 631 C

| 63 | Vitalism 1900-1930         | Introductory          | M Screen                        | VP / L screen | Interactive               | Specific                    | Immersive                           | Sound                  |
|----|----------------------------|-----------------------|---------------------------------|---------------|---------------------------|-----------------------------|-------------------------------------|------------------------|
|    |                            | Screen                |                                 |               | Мар                       | Installation                | Moment                              | Display                |
|    | BOQ Equipment              |                       | 1                               |               |                           |                             |                                     |                        |
|    |                            | INTRO<br>Introductory | MT<br>Materials<br>& Techniques | C<br>Context  | MAP<br>Interactive<br>Map | INT<br>Other<br>Interactive | SP INST<br>Specific<br>Installation | MS<br>Sound<br>Display |
|    | BOQ Production of contents |                       |                                 | 1             |                           |                             |                                     |                        |

67 Expressionism 1905-1940

671 C TBD

| 67 Expressionism 1905-1940 | Introductory<br>Screen | M Screen                        | VP / L screen | Interactive<br>Map        | Specific<br>Installation    | Immersive<br>Moment                 | Sound<br>Display       |
|----------------------------|------------------------|---------------------------------|---------------|---------------------------|-----------------------------|-------------------------------------|------------------------|
| BOQ Equipment              |                        | 1                               |               |                           |                             |                                     |                        |
|                            | INTRO<br>Introductory  | MT<br>Materials<br>& Techniques | C<br>Context  | MAP<br>Interactive<br>Map | INT<br>Other<br>Interactive | SP INST<br>Specific<br>Installation | MS<br>Sound<br>Display |