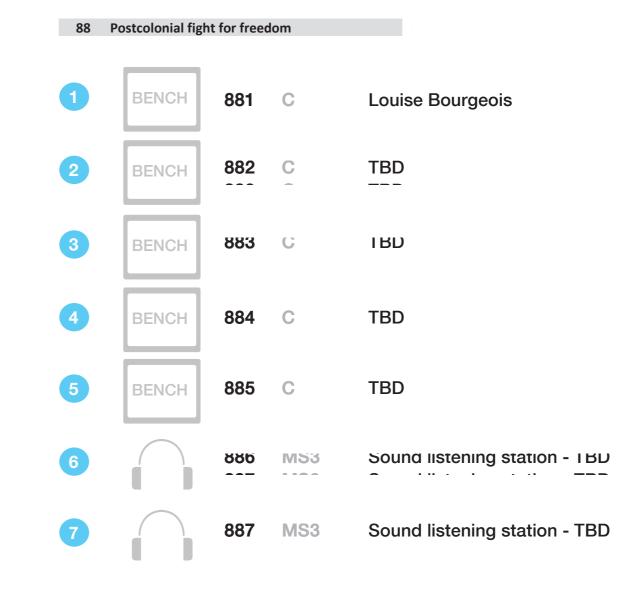

88 

| 88 | Postcolonial fight for freedom | Introductory<br>Screen | M Screen                        | VP / L screen | Interactive<br>Map        | Specific<br>Installation    | Immersive<br>Moment                 | Sound<br>Display       |
|----|--------------------------------|------------------------|---------------------------------|---------------|---------------------------|-----------------------------|-------------------------------------|------------------------|
|    | BOQ Equipment                  |                        | 5                               |               |                           |                             |                                     | 2                      |
|    |                                | INTRO<br>Introductory  | MT<br>Materials<br>& Techniques | C<br>Context  | MAP<br>Interactive<br>Map | INT<br>Other<br>Interactive | SP INST<br>Specific<br>Installation | MS<br>Sound<br>Display |
|    | BOO Production of contents     |                        |                                 | E             |                           |                             |                                     | 2                      |