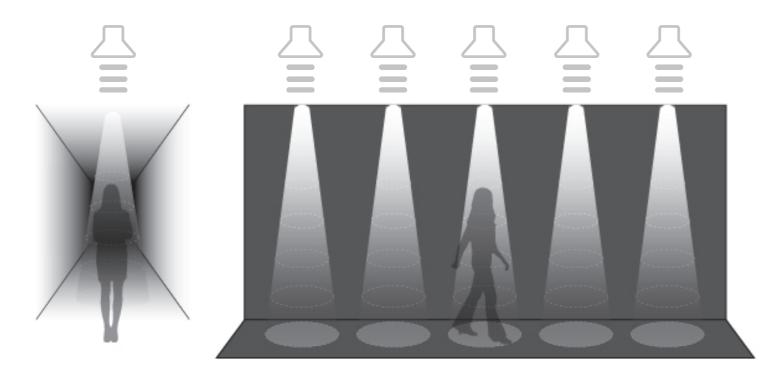

### **SPECIFIC INSTALLATION**

### Sound holographic image...

« A number of directional speakers lay down a series of audio display from top towards the floor of this corridor which creates some kind of a "sound holographic image". Visitors go and cross these different sound pixels that globally evoke an important exhibited theme nearby, or a geographic or social transition, to be determined as relevant. »

#### **IMMERSIVE MOMENT**

#### More on the context

« An immersive moment focuses more freely on some other aspect of the theme whatsoever. The series of sound pixels may then organize otherwise, and briefly create another kind of emotion... »