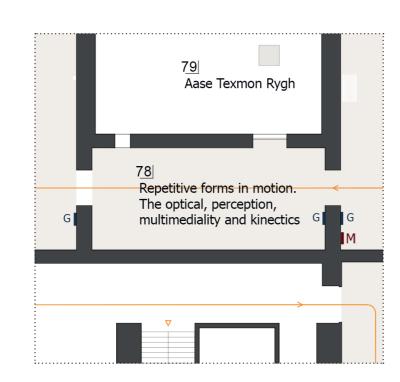

DESIGN DEVELOPMENT IN2\_S3\_RP 031\_2018-03-26

FLOOR 2

79 Outside room

| 79 | Outside room               | Introductory<br>Screen | M Screen                        | VP / L screen | Interactive<br>Map        | Specific<br>Installation    | Immersive<br>Moment                 | Sound<br>Display       |
|----|----------------------------|------------------------|---------------------------------|---------------|---------------------------|-----------------------------|-------------------------------------|------------------------|
|    | BOQ Equipment              |                        |                                 |               |                           |                             |                                     |                        |
|    |                            | INTRO<br>Introductory  | MT<br>Materials<br>& Techniques | C<br>Context  | MAP<br>Interactive<br>Map | INT<br>Other<br>Interactive | SP INST<br>Specific<br>Installation | MS<br>Sound<br>Display |
|    | BOO Production of contents |                        |                                 |               |                           |                             |                                     |                        |

DESIGN DEVELOPMENT IN2\_S3\_RP 031\_2018-03-26

FLOOR 2

78 Kinetics art 80s - I

| 78 | Kinetics art 80s - I       | Introductory<br>Screen | M Screen                        | VP / L screen | Interactive<br>Map        | Specific<br>Installation    | Immersive<br>Moment                 | Sound<br>Display       |
|----|----------------------------|------------------------|---------------------------------|---------------|---------------------------|-----------------------------|-------------------------------------|------------------------|
|    | BOQ Equipment              |                        |                                 |               |                           |                             |                                     |                        |
|    |                            | INTRO<br>Introductory  | MT<br>Materials<br>& Techniques | C<br>Context  | MAP<br>Interactive<br>Map | INT<br>Other<br>Interactive | SP INST<br>Specific<br>Installation | MS<br>Sound<br>Display |
|    | BOO Production of contents |                        |                                 |               |                           |                             |                                     |                        |