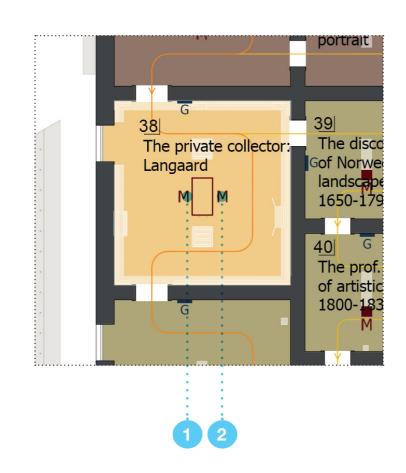

#### 38 The private collector: Christian Langaard

381 C Christian Languaad, collector and philanthropist

2 381 C Christian Languaad, collector and philanthropist

\* Note: 2 screens on the same support (table)

| 38 | The private collector: Christian Langaard | Introductory<br>Screen | M Screen                        | VP / L screen | Interactive<br>Map        | Specific<br>Installation    | Immersive<br>Moment                 | Sound<br>Display       |
|----|-------------------------------------------|------------------------|---------------------------------|---------------|---------------------------|-----------------------------|-------------------------------------|------------------------|
|    | BOQ Equipment                             |                        | 2                               |               |                           |                             |                                     |                        |
|    |                                           | INTRO<br>Introductory  | MT<br>Materials<br>& Techniques | C<br>Context  | MAP<br>Interactive<br>Map | INT<br>Other<br>Interactive | SP INST<br>Specific<br>Installation | MS<br>Sound<br>Display |