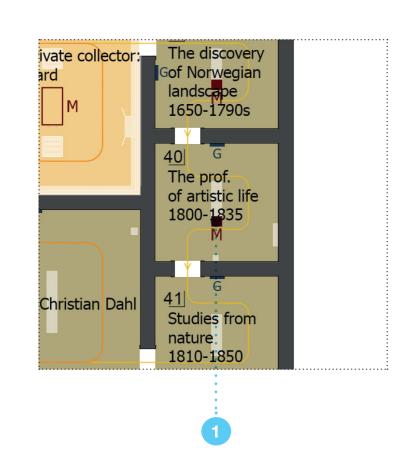

40 Professionalization of artists 1800-1835

|               |                       |                                 |              | Мар                       | Installation                | Moment                              | Display                |
|---------------|-----------------------|---------------------------------|--------------|---------------------------|-----------------------------|-------------------------------------|------------------------|
| BOQ Equipment |                       |                                 |              | 1                         |                             |                                     |                        |
|               | INTRO<br>Introductory | MT<br>Materials<br>& Techniques | C<br>Context | MAP<br>Interactive<br>Map | INT<br>Other<br>Interactive | SP INST<br>Specific<br>Installation | MS<br>Sound<br>Display |

41 Studies from nature 1810-1850

| 41 | Studies from nature 1810-1850 | Introductory<br>Screen | M Screen                        | VP / L screen | Interactive<br>Map        | Specific<br>Installation    | Immersive<br>Moment                 | Sound<br>Display       |
|----|-------------------------------|------------------------|---------------------------------|---------------|---------------------------|-----------------------------|-------------------------------------|------------------------|
|    | BOQ Equipment                 |                        |                                 |               |                           |                             |                                     |                        |
|    |                               | INTRO<br>Introductory  | MT<br>Materials<br>& Techniques | C<br>Context  | MAP<br>Interactive<br>Map | INT<br>Other<br>Interactive | SP INST<br>Specific<br>Installation | MS<br>Sound<br>Display |
|    | BOQ Production of contents    |                        |                                 |               |                           |                             |                                     |                        |

FLOOR 2

42 Johan Christian Dahl

BENCH **421** C Joan Christan Dahl

| 42 | Johan Christian Dahl | Introductory<br>Screen | M Screen                        | VP / L screen | Interactive<br>Map        | Specific<br>Installation    | Immersive<br>Moment                 | Sound<br>Display       |
|----|----------------------|------------------------|---------------------------------|---------------|---------------------------|-----------------------------|-------------------------------------|------------------------|
|    | BOQ Equipment        |                        | 1                               |               |                           |                             |                                     |                        |
|    |                      | INTRO<br>Introductory  | MT<br>Materials<br>& Techniques | C<br>Context  | MAP<br>Interactive<br>Map | INT<br>Other<br>Interactive | SP INST<br>Specific<br>Installation | MS<br>Sound<br>Display |