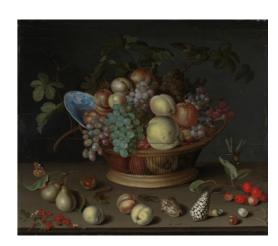

FLOOR 2

34 Dutch and Flemish paintings 1600s

341a C 341b MT

TBD

Conservation reseach on Balthasar Van der Ast's

| 34 | Dutch and Flemish paintings 1600s | Introductory<br>Screen | M Screen                        | VP / L screen | Interactive<br>Map        | Specific<br>Installation    | Immersive<br>Moment                 | Sound<br>Display       |
|----|-----------------------------------|------------------------|---------------------------------|---------------|---------------------------|-----------------------------|-------------------------------------|------------------------|
|    | BOQ Equipment                     |                        | 1                               |               |                           |                             |                                     |                        |
|    |                                   | INTRO<br>Introductory  | MT<br>Materials<br>& Techniques | C<br>Context  | MAP<br>Interactive<br>Map | INT<br>Other<br>Interactive | SP INST<br>Specific<br>Installation | MS<br>Sound<br>Display |
|    | BOO Production of contents        |                        | 1                               | 1             |                           |                             |                                     |                        |