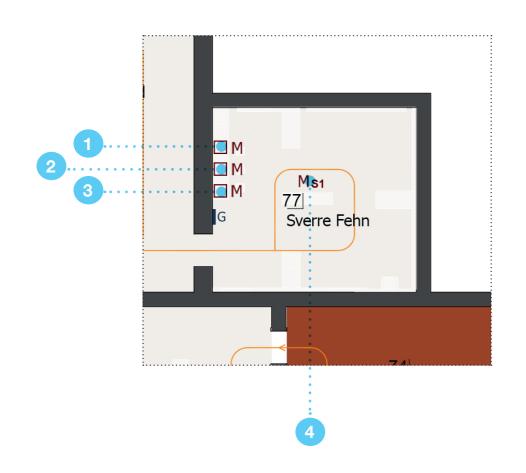

77 Sverre Fehn and Venice 1962

**771** C Sverre Fehn projects **772** C Sverre Fehn's interview 773 Sverre Fehn's sketches **774** MS1 Sound atmosphere

| 77 | Sverre Fehn and Venice 1962 | Introductory          | M Screen                        | VP / L screen | Interactive               | Specific                    | Immersive                           | Sound                  |
|----|-----------------------------|-----------------------|---------------------------------|---------------|---------------------------|-----------------------------|-------------------------------------|------------------------|
|    |                             | Screen                |                                 |               | Мар                       | Installation                | Moment                              | Display                |
|    | BOQ Equipment               |                       | 3                               |               |                           |                             |                                     | 1                      |
|    |                             | INTRO<br>Introductory | MT<br>Materials<br>& Techniques | C<br>Context  | MAP<br>Interactive<br>Map | INT<br>Other<br>Interactive | SP INST<br>Specific<br>Installation | MS<br>Sound<br>Display |
|    | BOQ Production of contents  |                       |                                 | 3             |                           |                             |                                     | 1                      |