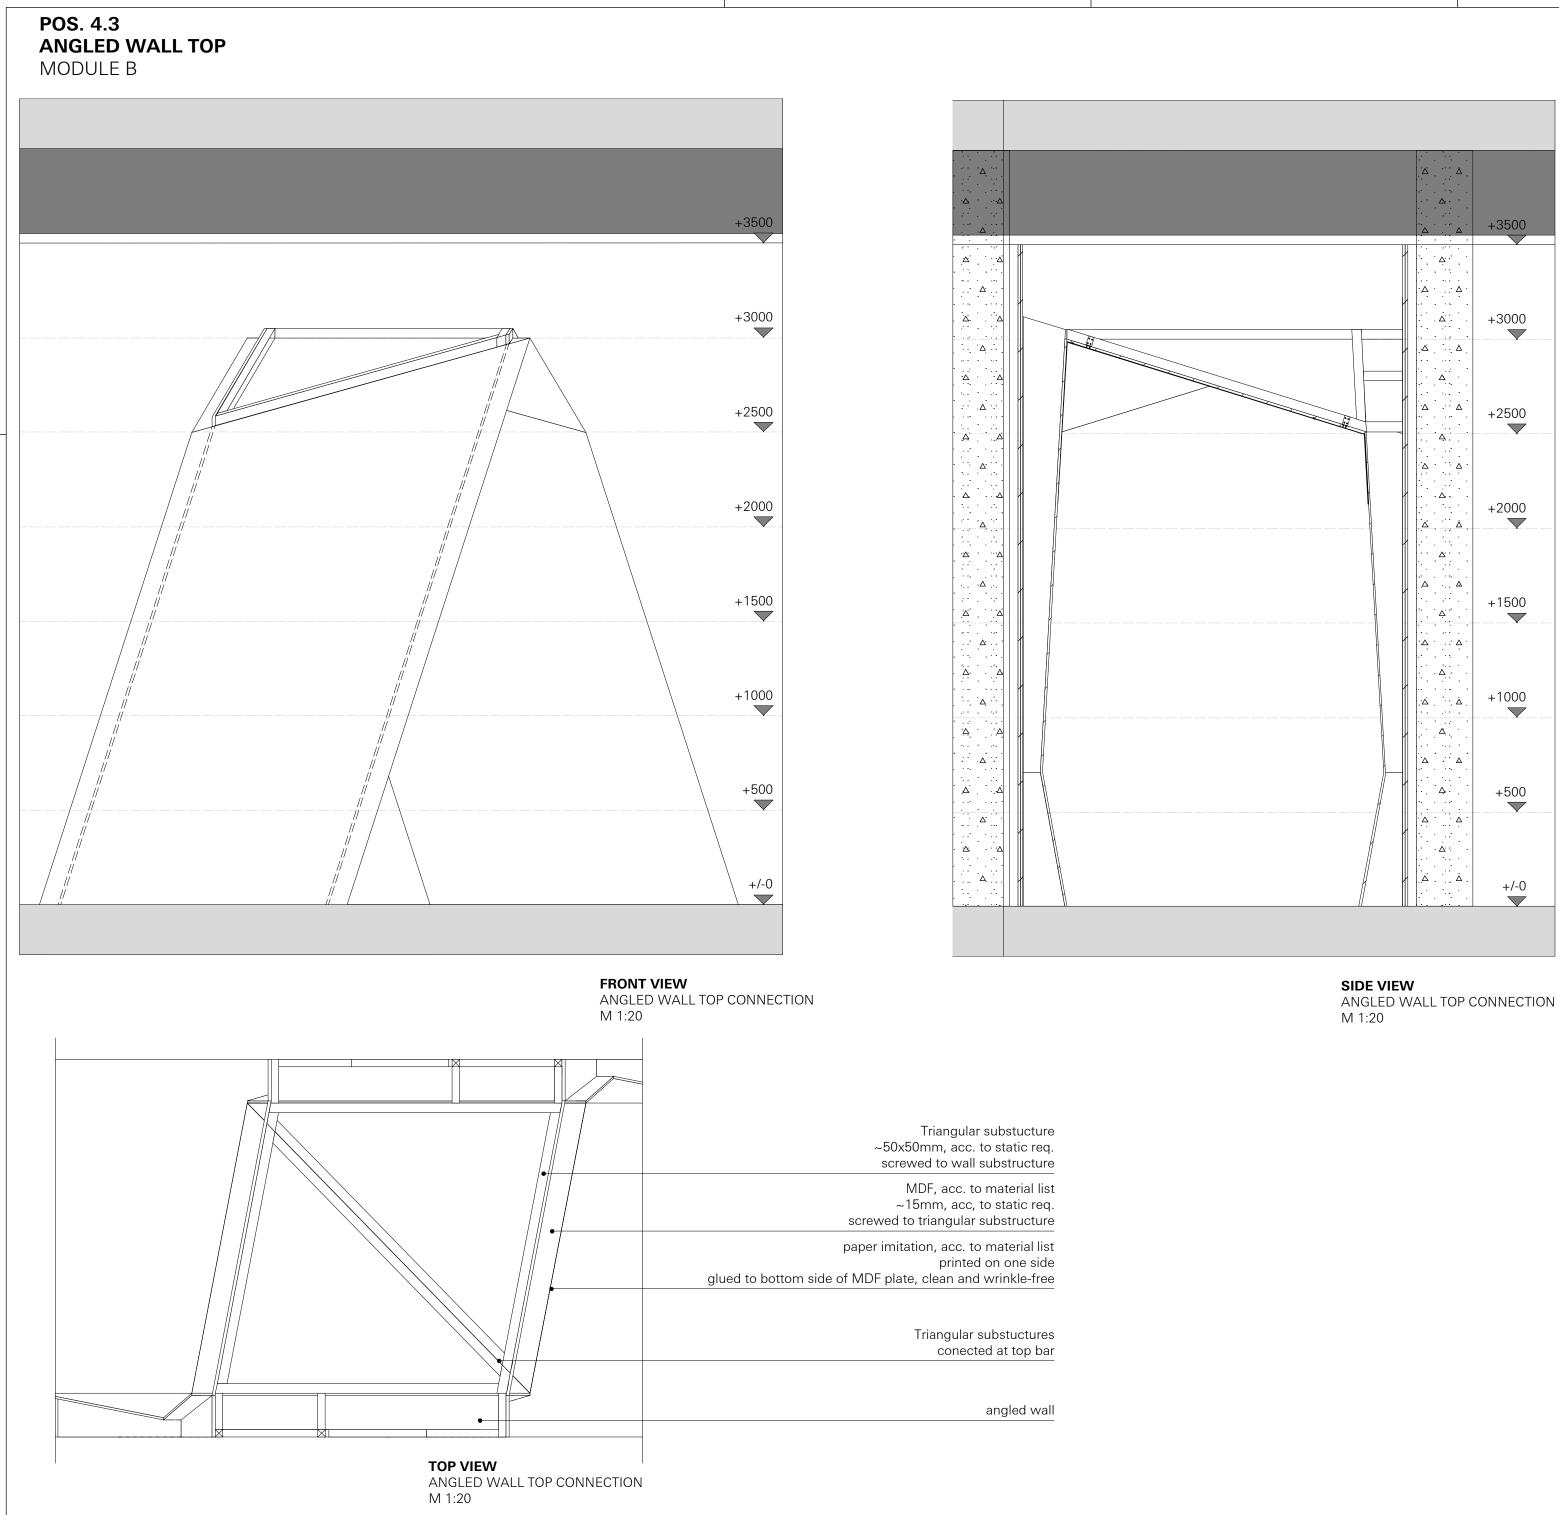

| ATELIER BRÜCKNER<br>ARCHITECTURE<br>EXHIBITIONS<br>SCENOGRAPHY                                                                           |                                                                                                                                                            |                             |       |
|------------------------------------------------------------------------------------------------------------------------------------------|------------------------------------------------------------------------------------------------------------------------------------------------------------|-----------------------------|-------|
| LEGEND                                                                                                                                   |                                                                                                                                                            |                             |       |
| SPECIALISTS                                                                                                                              |                                                                                                                                                            |                             |       |
|                                                                                                                                          |                                                                                                                                                            |                             |       |
| G G                                                                                                                                      | MEDIEN<br>GRAPHIC                                                                                                                                          |                             |       |
| L                                                                                                                                        | LIGHT                                                                                                                                                      |                             |       |
| TGA                                                                                                                                      | BUILDING TECHNOLO                                                                                                                                          | GΥ                          |       |
|                                                                                                                                          |                                                                                                                                                            |                             |       |
|                                                                                                                                          |                                                                                                                                                            |                             |       |
| RELEASED                                                                                                                                 |                                                                                                                                                            |                             |       |
| All measurements have to be revised carefully by the contractor/executor                                                                 |                                                                                                                                                            |                             |       |
| and and compared with on-site situations. Differences concerning                                                                         |                                                                                                                                                            |                             |       |
| measurements or planning / stock have to be conveyed immediately to the designer. Details and drawings are only valid with annotation of |                                                                                                                                                            |                             |       |
| approval by the designer.                                                                                                                |                                                                                                                                                            |                             |       |
| MUST                                                                                                                                     |                                                                                                                                                            |                             |       |
| MUSEUM STAVANGER                                                                                                                         |                                                                                                                                                            |                             |       |
|                                                                                                                                          |                                                                                                                                                            |                             |       |
| NORWEGIAN PRINTING MUSEUM                                                                                                                |                                                                                                                                                            |                             |       |
| STAVANGER                                                                                                                                |                                                                                                                                                            |                             |       |
| North                                                                                                                                    |                                                                                                                                                            |                             |       |
| MEDIA CORRIDOR                                                                                                                           |                                                                                                                                                            |                             |       |
| MODULE B - ANGLED WALL UPPER CONNECTION                                                                                                  |                                                                                                                                                            |                             |       |
| client                                                                                                                                   | Museum Stavanger<br>Øvre Strandgate 88<br>4005 Stavanger I Norwegian<br>T. +47 40 60 17 01<br>www.museumstavanger.no<br>bitten.bakke@museumstavanger.no    |                             |       |
| planner<br>exhibition<br>szenopgraphy                                                                                                    | ATELIER BRÜCKNER GMBH<br>Krefelder Strasse 32<br>70376 Stuttgart I Germany<br>T. +49 711 5000 77 116<br>F. +49 711 5000 77 22<br>ngm@atelier-brueckner.com |                             |       |
| papersize                                                                                                                                | scale                                                                                                                                                      | unit                        | sign  |
| DIN A2                                                                                                                                   | 1:20                                                                                                                                                       | mm                          | sm    |
| filename<br>NGM-ATB_D_1.4.2.0_05                                                                                                         |                                                                                                                                                            |                             |       |
| date<br>13.09.2019                                                                                                                       | code<br>NGM-ATB                                                                                                                                            | planningphase<br>LPH 4 - DD |       |
| type                                                                                                                                     | hierarchy                                                                                                                                                  | no.                         | index |
| D                                                                                                                                        | 1.4.2.0                                                                                                                                                    | 05                          | 00    |