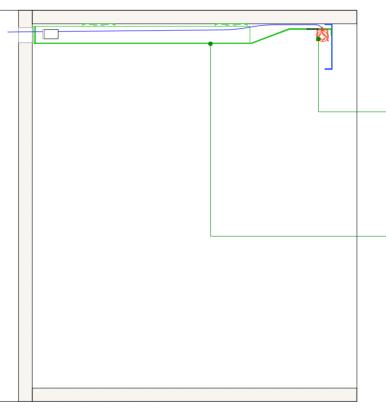

L20\_SMD LED in linear profile with diffuse cover, 2700K-5500K, manual dimmer 2CH at revision space inside the showcase, 4 channel driver

— Detail refer to DET6

Diffuser holder, Screw Tube

Flat head screw