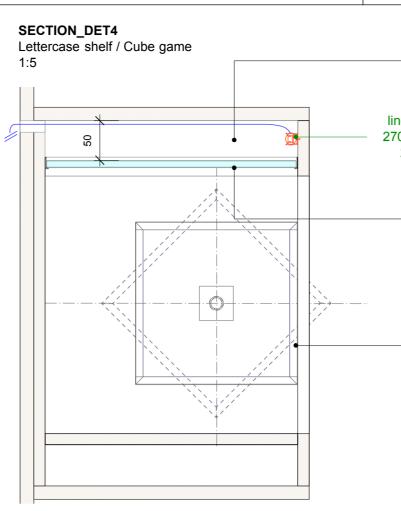

## L20\_SMD LED in linear profile with diffuse cover, 2700K-5500K, manual dimming 2CH at revision space inside the showcase, 4 channel driver

Removeable
Diffuser sheet

 Removable cube game for service and maintenance access, Cube elements to be set back from the front