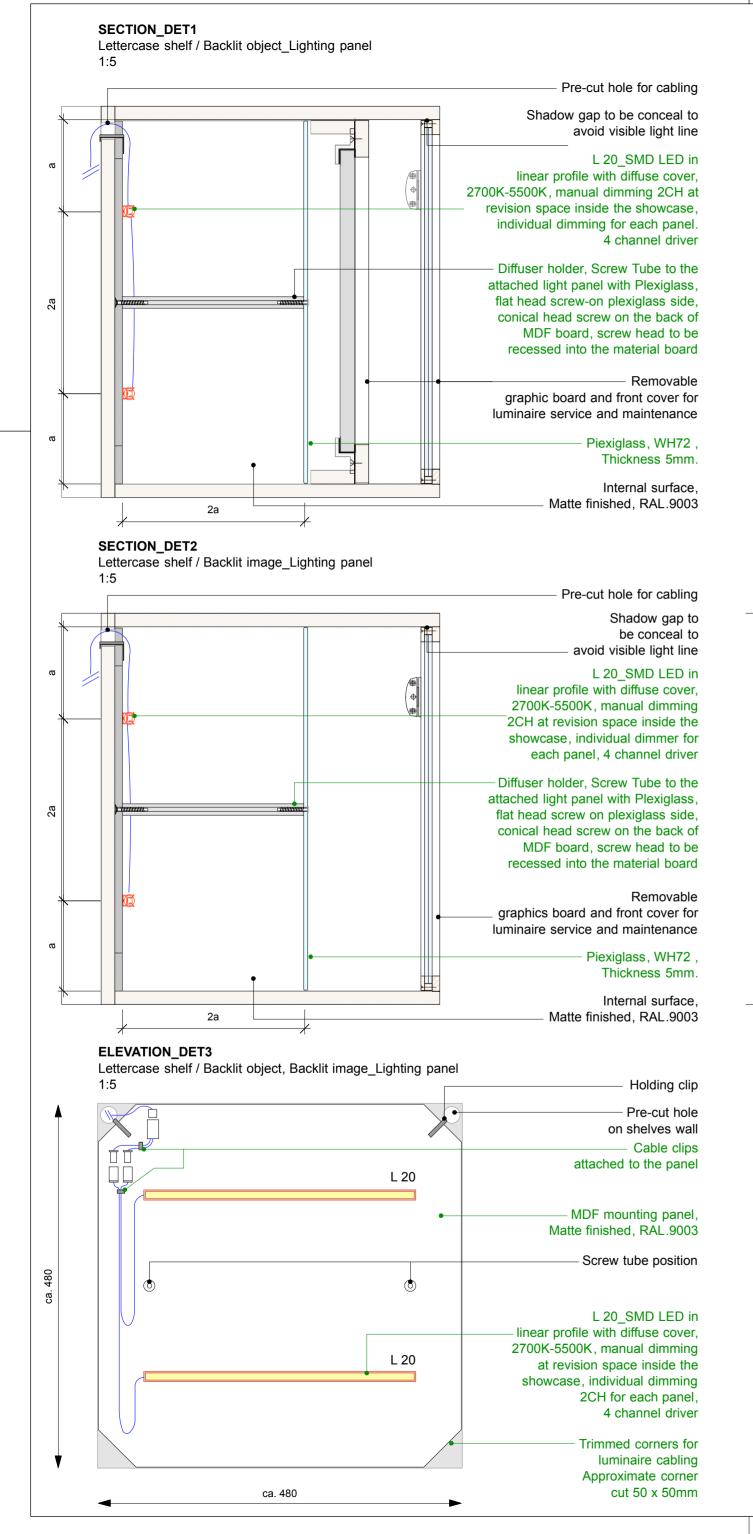

## L20\_SMD LED in linear profile with diffuse cover, 2700K-5500K, manual dimming 2CH at revision space inside the showcase, 4 channel driver

Removeable
Diffuser sheet

 Removable cube game for service and maintenance access, Cube elements to be set back from the front

L20\_SMD LED in linear profile with diffuse cover, 2700K-5500K, manual dimmer 2CH at revision space inside the showcase, 4 channel driver

— Detail refer to DET6

Diffuser holder, Screw Tube

Flat head screw

 Piexiglass, WH72 , Thickness 5mm.

 MDF mounting panel, Matte finished, RAL.9003

| ATELIER B<br>ARCHITECT<br>EXHIBITION                                                                               |                                                                                                                                                                                                                                         |                                                                                                                                                                                  |    |
|--------------------------------------------------------------------------------------------------------------------|-----------------------------------------------------------------------------------------------------------------------------------------------------------------------------------------------------------------------------------------|----------------------------------------------------------------------------------------------------------------------------------------------------------------------------------|----|
| SCENOGRA                                                                                                           |                                                                                                                                                                                                                                         |                                                                                                                                                                                  |    |
| LEGEND                                                                                                             |                                                                                                                                                                                                                                         |                                                                                                                                                                                  |    |
| SPECIALISTS                                                                                                        |                                                                                                                                                                                                                                         |                                                                                                                                                                                  |    |
| M                                                                                                                  | MEDIEN                                                                                                                                                                                                                                  |                                                                                                                                                                                  |    |
| G                                                                                                                  | GRAPHIC<br>LIGHT                                                                                                                                                                                                                        |                                                                                                                                                                                  |    |
|                                                                                                                    | BUILDING TECHNOL                                                                                                                                                                                                                        | _OGY                                                                                                                                                                             |    |
|                                                                                                                    | EXHIBITION ATB                                                                                                                                                                                                                          |                                                                                                                                                                                  |    |
| P                                                                                                                  | RELIMIN                                                                                                                                                                                                                                 | ARY                                                                                                                                                                              |    |
|                                                                                                                    | MUSEUM STAVA                                                                                                                                                                                                                            |                                                                                                                                                                                  |    |
| NORWEGIAN F<br>STAVANGER                                                                                           | PRINTING MUSEU                                                                                                                                                                                                                          | IM                                                                                                                                                                               |    |
|                                                                                                                    |                                                                                                                                                                                                                                         |                                                                                                                                                                                  |    |
| KEY PLAN                                                                                                           |                                                                                                                                                                                                                                         |                                                                                                                                                                                  |    |
|                                                                                                                    |                                                                                                                                                                                                                                         |                                                                                                                                                                                  |    |
|                                                                                                                    |                                                                                                                                                                                                                                         |                                                                                                                                                                                  |    |
|                                                                                                                    |                                                                                                                                                                                                                                         |                                                                                                                                                                                  |    |
|                                                                                                                    |                                                                                                                                                                                                                                         |                                                                                                                                                                                  |    |
|                                                                                                                    |                                                                                                                                                                                                                                         |                                                                                                                                                                                  |    |
|                                                                                                                    |                                                                                                                                                                                                                                         |                                                                                                                                                                                  |    |
|                                                                                                                    |                                                                                                                                                                                                                                         |                                                                                                                                                                                  |    |
|                                                                                                                    |                                                                                                                                                                                                                                         |                                                                                                                                                                                  |    |
|                                                                                                                    |                                                                                                                                                                                                                                         |                                                                                                                                                                                  |    |
|                                                                                                                    |                                                                                                                                                                                                                                         |                                                                                                                                                                                  |    |
|                                                                                                                    |                                                                                                                                                                                                                                         |                                                                                                                                                                                  |    |
|                                                                                                                    |                                                                                                                                                                                                                                         |                                                                                                                                                                                  |    |
| North                                                                                                              |                                                                                                                                                                                                                                         |                                                                                                                                                                                  |    |
|                                                                                                                    |                                                                                                                                                                                                                                         |                                                                                                                                                                                  |    |
| AREA PLAN                                                                                                          | object-image, Cut                                                                                                                                                                                                                       | OVERALL AR                                                                                                                                                                       |    |
| AREA PLAN<br>Shelves_Backlit                                                                                       |                                                                                                                                                                                                                                         | be game, Openshe                                                                                                                                                                 |    |
| AREA PLAN                                                                                                          | Museum Stavar                                                                                                                                                                                                                           | be game, Openshe                                                                                                                                                                 |    |
| AREA PLAN<br>Shelves_Backlit                                                                                       | Museum Stavar<br>Øvre Strandgate<br>4005 Stavanger                                                                                                                                                                                      | be game, Openshe<br>nger<br>e 88<br>· I Norwegian                                                                                                                                |    |
| AREA PLAN<br>Shelves_Backlit                                                                                       | Museum Stavar<br>Øvre Strandgate<br>4005 Stavanger<br>T. +47 40 60 17                                                                                                                                                                   | be game, Openshe<br>nger<br>e 88<br>· I Norwegian<br>01                                                                                                                          |    |
| AREA PLAN<br>Shelves_Backlit                                                                                       | Museum Stavar<br>Øvre Strandgate<br>4005 Stavanger<br>T. +47 40 60 17<br>www.museumst                                                                                                                                                   | be game, Openshe<br>nger<br>e 88<br>· I Norwegian<br>01                                                                                                                          | lf |
| AREA PLAN<br>Shelves_Backlit<br>client                                                                             | Museum Stavar<br>Øvre Strandgate<br>4005 Stavanger<br>T. +47 40 60 17<br>www.museumst<br>bitten.bakke@m                                                                                                                                 | be game, Openshe<br>nger<br>e 88<br>· I Norwegian<br>01<br>avanger.no<br>nuseumstavanger.n                                                                                       | lf |
| AREA PLAN<br>Shelves_Backlit<br>client                                                                             | Museum Stavar<br>Øvre Strandgate<br>4005 Stavanger<br>T. +47 40 60 17<br>www.museumst<br>bitten.bakke@m<br>ATELIER BRÜC<br>Krefelder Strass                                                                                             | be game, Openshe<br>nger<br>e 88<br>· I Norwegian<br>01<br>avanger.no<br>nuseumstavanger.n<br>CKNER GMBH<br>se 32                                                                | lf |
| AREA PLAN<br>Shelves_Backlit<br>client                                                                             | Museum Stavar<br>Øvre Strandgate<br>4005 Stavanger<br>T. +47 40 60 17<br>www.museumst<br>bitten.bakke@m<br>ATELIER BRÜC<br>Krefelder Strass<br>70376 Stuttgart                                                                          | be game, Openshe<br>nger<br>e 88<br>· I Norwegian<br>01<br>avanger.no<br>nuseumstavanger.n<br>CKNER GMBH<br>se 32<br>I Germany                                                   | lf |
| AREA PLAN<br>Shelves_Backlit<br>client                                                                             | Museum Stavar<br>Øvre Strandgate<br>4005 Stavanger<br>T. +47 40 60 17<br>www.museumst<br>bitten.bakke@m<br>ATELIER BRÜC<br>Krefelder Strass                                                                                             | be game, Openshel<br>nger<br>e 88<br>' I Norwegian<br>01<br>avanger.no<br>nuseumstavanger.no<br>nuseumstavanger.no<br>SKNER GMBH<br>se 32<br>I Germany<br>0 77 116               | lf |
| AREA PLAN<br>Shelves_Backlit<br>client                                                                             | Museum Stavar<br>Øvre Strandgate<br>4005 Stavanger<br>T. +47 40 60 17<br>www.museumst<br>bitten.bakke@m<br>ATELIER BRÜC<br>Krefelder Strass<br>70376 Stuttgart<br>T. +49 711 5000                                                       | be game, Openshel<br>nger<br>e 88<br>I Norwegian<br>01<br>avanger.no<br>nuseumstavanger.n<br>CKNER GMBH<br>se 32<br>I Germany<br>0 77 116<br>0 77 22                             | lf |
| AREA PLAN<br>Shelves_Backlit<br>client<br>planner<br>exhibition<br>szenopgraphy                                    | Museum Stavar<br>Øvre Strandgate<br>4005 Stavanger<br>T. +47 40 60 17<br>www.museumst<br>bitten.bakke@m<br>ATELIER BRÜC<br>Krefelder Strass<br>70376 Stuttgart<br>T. +49 711 5000<br>F. +49 711 5000                                    | be game, Openshel<br>nger<br>e 88<br>' I Norwegian<br>01<br>avanger.no<br>nuseumstavanger.n<br>CKNER GMBH<br>se 32<br>I Germany<br>0 77 116<br>0 77 22<br>ueckner.com            | 1f |
| AREA PLAN<br>Shelves_Backlit<br>client                                                                             | Museum Stavar<br>Øvre Strandgate<br>4005 Stavanger<br>T. +47 40 60 17<br>www.museumst<br>bitten.bakke@m<br>ATELIER BRÜC<br>Krefelder Strass<br>70376 Stuttgart<br>T. +49 711 5000<br>F. +49 711 5000<br>ngm@atelier-bru                 | be game, Openshel<br>nger<br>e 88<br>I Norwegian<br>01<br>avanger.no<br>nuseumstavanger.n<br>CKNER GMBH<br>se 32<br>I Germany<br>0 77 116<br>0 77 22                             | 1f |
| AREA PLAN<br>Shelves_Backlit<br>client<br>planner<br>exhibition<br>szenopgraphy<br>papersize<br>DIN A2             | Museum Stavar<br>Øvre Strandgate<br>4005 Stavanger<br>T. +47 40 60 17<br>www.museumst<br>bitten.bakke@m<br>ATELIER BRÜC<br>Krefelder Strass<br>70376 Stuttgart<br>T. +49 711 5000<br>F. +49 711 5000<br>ngm@atelier-bru                 | be game, Openshel<br>nger<br>e 88<br>1 Norwegian<br>01<br>avanger.no<br>nuseumstavanger.n<br>CKNER GMBH<br>se 32<br>I Germany<br>0 77 116<br>0 77 22<br>ueckner.com<br>unit sign | 1f |
| AREA PLAN<br>Shelves_Backlit<br>client<br>planner<br>exhibition<br>szenopgraphy<br>papersize<br>DIN A2<br>filename | Museum Stavar<br>Øvre Strandgate<br>4005 Stavanger<br>T. +47 40 60 17<br>www.museumst<br>bitten.bakke@m<br>ATELIER BRÜC<br>Krefelder Strass<br>70376 Stuttgart<br>T. +49 711 5000<br>F. +49 711 5000<br>ngm@atelier-bru<br>scale<br>N/A | be game, Openshel<br>nger<br>e 88<br>1 Norwegian<br>01<br>avanger.no<br>nuseumstavanger.n<br>CKNER GMBH<br>se 32<br>I Germany<br>0 77 116<br>0 77 22<br>ueckner.com<br>unit sign | 1f |
| AREA PLAN<br>Shelves_Backlit<br>client<br>planner<br>exhibition<br>szenopgraphy<br>papersize<br>DIN A2             | Museum Stavar<br>Øvre Strandgate<br>4005 Stavanger<br>T. +47 40 60 17<br>www.museumst<br>bitten.bakke@m<br>ATELIER BRÜC<br>Krefelder Strass<br>70376 Stuttgart<br>T. +49 711 5000<br>F. +49 711 5000<br>ngm@atelier-bru<br>scale<br>N/A | be game, Openshel<br>nger<br>e 88<br>1 Norwegian<br>01<br>avanger.no<br>nuseumstavanger.n<br>CKNER GMBH<br>se 32<br>I Germany<br>0 77 116<br>0 77 22<br>ueckner.com<br>unit sign | 1f |
| AREA PLAN<br>Shelves_Backlit<br>client<br>planner<br>exhibition<br>szenopgraphy<br>papersize<br>DIN A2<br>filename | Museum Stavar<br>Øvre Strandgate<br>4005 Stavanger<br>T. +47 40 60 17<br>www.museumst<br>bitten.bakke@m<br>ATELIER BRÜC<br>Krefelder Strass<br>70376 Stuttgart<br>T. +49 711 5000<br>F. +49 711 5000<br>ngm@atelier-bru<br>scale<br>N/A | be game, Openshel<br>nger<br>e 88<br>1 Norwegian<br>01<br>avanger.no<br>nuseumstavanger.n<br>CKNER GMBH<br>se 32<br>I Germany<br>0 77 116<br>0 77 22<br>ueckner.com<br>unit sign | 1f |