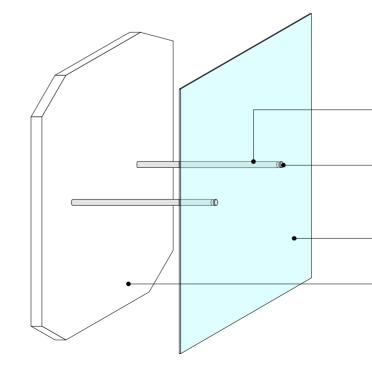

## L20\_SMD LED in linear profile with diffuse cover, 2700K-5500K, manual dimming 2CH at revision space inside the showcase, 4 channel driver

Removeable
Diffuser sheet

 Removable cube game for service and maintenance access, Cube elements to be set back from the front

L20\_SMD LED in linear profile with diffuse cover, 2700K-5500K, manual dimmer 2CH at revision space inside the showcase, 4 channel driver

— Detail refer to DET6

Diffuser holder, Screw Tube

Flat head screw

 Piexiglass, WH72 , Thickness 5mm.

 MDF mounting panel, Matte finished, RAL.9003

| ATELIER B<br>ARCHITECT<br>EXHIBITION                                                                               |                                                                                                                                                                                                                                         |                                                                                                                                                                                  |    |
|--------------------------------------------------------------------------------------------------------------------|-----------------------------------------------------------------------------------------------------------------------------------------------------------------------------------------------------------------------------------------|----------------------------------------------------------------------------------------------------------------------------------------------------------------------------------|----|
| SCENOGRA                                                                                                           |                                                                                                                                                                                                                                         |                                                                                                                                                                                  |    |
| LEGEND                                                                                                             |                                                                                                                                                                                                                                         |                                                                                                                                                                                  |    |
| SPECIALISTS                                                                                                        |                                                                                                                                                                                                                                         |                                                                                                                                                                                  |    |
| M                                                                                                                  | MEDIEN                                                                                                                                                                                                                                  |                                                                                                                                                                                  |    |
| G                                                                                                                  | GRAPHIC<br>LIGHT                                                                                                                                                                                                                        |                                                                                                                                                                                  |    |
|                                                                                                                    | BUILDING TECHNOL                                                                                                                                                                                                                        | _OGY                                                                                                                                                                             |    |
|                                                                                                                    | EXHIBITION ATB                                                                                                                                                                                                                          |                                                                                                                                                                                  |    |
| P                                                                                                                  | RELIMIN                                                                                                                                                                                                                                 | ARY                                                                                                                                                                              |    |
|                                                                                                                    | MUSEUM STAVA                                                                                                                                                                                                                            |                                                                                                                                                                                  |    |
| NORWEGIAN F<br>STAVANGER                                                                                           | PRINTING MUSEU                                                                                                                                                                                                                          | IM                                                                                                                                                                               |    |
|                                                                                                                    |                                                                                                                                                                                                                                         |                                                                                                                                                                                  |    |
| KEY PLAN                                                                                                           |                                                                                                                                                                                                                                         |                                                                                                                                                                                  |    |
|                                                                                                                    |                                                                                                                                                                                                                                         |                                                                                                                                                                                  |    |
|                                                                                                                    |                                                                                                                                                                                                                                         |                                                                                                                                                                                  |    |
|                                                                                                                    |                                                                                                                                                                                                                                         |                                                                                                                                                                                  |    |
|                                                                                                                    |                                                                                                                                                                                                                                         |                                                                                                                                                                                  |    |
|                                                                                                                    |                                                                                                                                                                                                                                         |                                                                                                                                                                                  |    |
|                                                                                                                    |                                                                                                                                                                                                                                         |                                                                                                                                                                                  |    |
|                                                                                                                    |                                                                                                                                                                                                                                         |                                                                                                                                                                                  |    |
|                                                                                                                    |                                                                                                                                                                                                                                         |                                                                                                                                                                                  |    |
|                                                                                                                    |                                                                                                                                                                                                                                         |                                                                                                                                                                                  |    |
|                                                                                                                    |                                                                                                                                                                                                                                         |                                                                                                                                                                                  |    |
|                                                                                                                    |                                                                                                                                                                                                                                         |                                                                                                                                                                                  |    |
|                                                                                                                    |                                                                                                                                                                                                                                         |                                                                                                                                                                                  |    |
| North                                                                                                              |                                                                                                                                                                                                                                         |                                                                                                                                                                                  |    |
|                                                                                                                    |                                                                                                                                                                                                                                         |                                                                                                                                                                                  |    |
| AREA PLAN                                                                                                          | object-image, Cut                                                                                                                                                                                                                       | OVERALL AR                                                                                                                                                                       |    |
| AREA PLAN<br>Shelves_Backlit                                                                                       |                                                                                                                                                                                                                                         | be game, Openshe                                                                                                                                                                 |    |
| AREA PLAN                                                                                                          | Museum Stavar                                                                                                                                                                                                                           | be game, Openshe                                                                                                                                                                 |    |
| AREA PLAN<br>Shelves_Backlit                                                                                       | Museum Stavar<br>Øvre Strandgate<br>4005 Stavanger                                                                                                                                                                                      | be game, Openshe<br>nger<br>e 88<br>· I Norwegian                                                                                                                                |    |
| AREA PLAN<br>Shelves_Backlit                                                                                       | Museum Stavar<br>Øvre Strandgate<br>4005 Stavanger<br>T. +47 40 60 17                                                                                                                                                                   | be game, Openshe<br>nger<br>e 88<br>· I Norwegian<br>01                                                                                                                          |    |
| AREA PLAN<br>Shelves_Backlit                                                                                       | Museum Stavar<br>Øvre Strandgate<br>4005 Stavanger<br>T. +47 40 60 17<br>www.museumst                                                                                                                                                   | be game, Openshe<br>nger<br>e 88<br>· I Norwegian<br>01                                                                                                                          | lf |
| AREA PLAN<br>Shelves_Backlit<br>client                                                                             | Museum Stavar<br>Øvre Strandgate<br>4005 Stavanger<br>T. +47 40 60 17<br>www.museumst<br>bitten.bakke@m                                                                                                                                 | be game, Openshe<br>nger<br>e 88<br>· I Norwegian<br>01<br>avanger.no<br>nuseumstavanger.n                                                                                       | lf |
| AREA PLAN<br>Shelves_Backlit<br>client                                                                             | Museum Stavar<br>Øvre Strandgate<br>4005 Stavanger<br>T. +47 40 60 17<br>www.museumst<br>bitten.bakke@m<br>ATELIER BRÜC<br>Krefelder Strass                                                                                             | be game, Openshe<br>nger<br>e 88<br>· I Norwegian<br>01<br>avanger.no<br>nuseumstavanger.n<br>CKNER GMBH<br>se 32                                                                | lf |
| AREA PLAN<br>Shelves_Backlit<br>client                                                                             | Museum Stavar<br>Øvre Strandgate<br>4005 Stavanger<br>T. +47 40 60 17<br>www.museumst<br>bitten.bakke@m<br>ATELIER BRÜC<br>Krefelder Strass<br>70376 Stuttgart                                                                          | be game, Openshe<br>nger<br>e 88<br>· I Norwegian<br>01<br>avanger.no<br>nuseumstavanger.n<br>CKNER GMBH<br>se 32<br>I Germany                                                   | lf |
| AREA PLAN<br>Shelves_Backlit<br>client                                                                             | Museum Stavar<br>Øvre Strandgate<br>4005 Stavanger<br>T. +47 40 60 17<br>www.museumst<br>bitten.bakke@m<br>ATELIER BRÜC<br>Krefelder Strass                                                                                             | be game, Openshel<br>nger<br>e 88<br>' I Norwegian<br>01<br>avanger.no<br>nuseumstavanger.no<br>nuseumstavanger.no<br>SKNER GMBH<br>se 32<br>I Germany<br>0 77 116               | lf |
| AREA PLAN<br>Shelves_Backlit<br>client                                                                             | Museum Stavar<br>Øvre Strandgate<br>4005 Stavanger<br>T. +47 40 60 17<br>www.museumst<br>bitten.bakke@m<br>ATELIER BRÜC<br>Krefelder Strass<br>70376 Stuttgart<br>T. +49 711 5000                                                       | be game, Openshel<br>nger<br>e 88<br>I Norwegian<br>01<br>avanger.no<br>nuseumstavanger.n<br>CKNER GMBH<br>se 32<br>I Germany<br>0 77 116<br>0 77 22                             | lf |
| AREA PLAN<br>Shelves_Backlit<br>client<br>planner<br>exhibition<br>szenopgraphy                                    | Museum Stavar<br>Øvre Strandgate<br>4005 Stavanger<br>T. +47 40 60 17<br>www.museumst<br>bitten.bakke@m<br>ATELIER BRÜC<br>Krefelder Strass<br>70376 Stuttgart<br>T. +49 711 5000<br>F. +49 711 5000                                    | be game, Openshel<br>nger<br>e 88<br>' I Norwegian<br>01<br>avanger.no<br>nuseumstavanger.n<br>CKNER GMBH<br>se 32<br>I Germany<br>0 77 116<br>0 77 22<br>ueckner.com            | 1f |
| AREA PLAN<br>Shelves_Backlit<br>client                                                                             | Museum Stavar<br>Øvre Strandgate<br>4005 Stavanger<br>T. +47 40 60 17<br>www.museumst<br>bitten.bakke@m<br>ATELIER BRÜC<br>Krefelder Strass<br>70376 Stuttgart<br>T. +49 711 5000<br>F. +49 711 5000<br>ngm@atelier-bru                 | be game, Openshel<br>nger<br>e 88<br>I Norwegian<br>01<br>avanger.no<br>nuseumstavanger.n<br>CKNER GMBH<br>se 32<br>I Germany<br>0 77 116<br>0 77 22                             | 1f |
| AREA PLAN<br>Shelves_Backlit<br>client<br>planner<br>exhibition<br>szenopgraphy<br>papersize<br>DIN A2             | Museum Stavar<br>Øvre Strandgate<br>4005 Stavanger<br>T. +47 40 60 17<br>www.museumst<br>bitten.bakke@m<br>ATELIER BRÜC<br>Krefelder Strass<br>70376 Stuttgart<br>T. +49 711 5000<br>F. +49 711 5000<br>ngm@atelier-bru                 | be game, Openshel<br>nger<br>e 88<br>1 Norwegian<br>01<br>avanger.no<br>nuseumstavanger.n<br>CKNER GMBH<br>se 32<br>I Germany<br>0 77 116<br>0 77 22<br>ueckner.com<br>unit sign | 1f |
| AREA PLAN<br>Shelves_Backlit<br>client<br>planner<br>exhibition<br>szenopgraphy<br>papersize<br>DIN A2<br>filename | Museum Stavar<br>Øvre Strandgate<br>4005 Stavanger<br>T. +47 40 60 17<br>www.museumst<br>bitten.bakke@m<br>ATELIER BRÜC<br>Krefelder Strass<br>70376 Stuttgart<br>T. +49 711 5000<br>F. +49 711 5000<br>ngm@atelier-bru<br>scale<br>N/A | be game, Openshel<br>nger<br>e 88<br>1 Norwegian<br>01<br>avanger.no<br>nuseumstavanger.n<br>CKNER GMBH<br>se 32<br>I Germany<br>0 77 116<br>0 77 22<br>ueckner.com<br>unit sign | 1f |
| AREA PLAN<br>Shelves_Backlit<br>client<br>planner<br>exhibition<br>szenopgraphy<br>papersize<br>DIN A2             | Museum Stavar<br>Øvre Strandgate<br>4005 Stavanger<br>T. +47 40 60 17<br>www.museumst<br>bitten.bakke@m<br>ATELIER BRÜC<br>Krefelder Strass<br>70376 Stuttgart<br>T. +49 711 5000<br>F. +49 711 5000<br>ngm@atelier-bru<br>scale<br>N/A | be game, Openshel<br>nger<br>e 88<br>1 Norwegian<br>01<br>avanger.no<br>nuseumstavanger.n<br>CKNER GMBH<br>se 32<br>I Germany<br>0 77 116<br>0 77 22<br>ueckner.com<br>unit sign | 1f |
| AREA PLAN<br>Shelves_Backlit<br>client<br>planner<br>exhibition<br>szenopgraphy<br>papersize<br>DIN A2<br>filename | Museum Stavar<br>Øvre Strandgate<br>4005 Stavanger<br>T. +47 40 60 17<br>www.museumst<br>bitten.bakke@m<br>ATELIER BRÜC<br>Krefelder Strass<br>70376 Stuttgart<br>T. +49 711 5000<br>F. +49 711 5000<br>ngm@atelier-bru<br>scale<br>N/A | be game, Openshel<br>nger<br>e 88<br>1 Norwegian<br>01<br>avanger.no<br>nuseumstavanger.n<br>CKNER GMBH<br>se 32<br>I Germany<br>0 77 116<br>0 77 22<br>ueckner.com<br>unit sign | 1f |